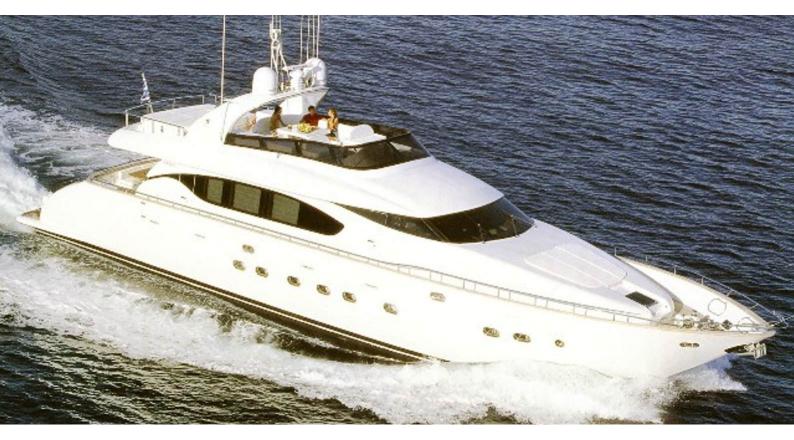

# **IRENE'S**

Yacht Charter Details for 'Irene's', the 26.59m Superyacht built by Maiora

## **IRENE'S YACHT CHARTER**

Superyacht IRENE'S was built in 2003 by Maiora. She is a 26.59m / 87'3 Maiora 26 motor yacht with exterior design by Maiora . Irene's offers accommodation for up to 10 guests in 4 cabins with additional room for her crew of 5. She features a variety of amenities to ensure comfortable charter vacations, including, Air Conditioning & WiFi connection on board. She also carries an impressive collection of toys as listed below.