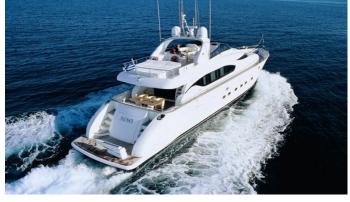

# **IRENE'S**

Yacht Charter Details for 'Irene's', the 26.59m Superyacht built by Maiora

## **IRENE'S YACHT CHARTER**

Superyacht IRENE'S was built in 2003 by Maiora. She is a 26.59m / 87'3 Maiora 26 motor yacht with exterior design by Maiora . Irene's offers accommodation for up to 10 guests in 4 cabins with additional room for her crew of 5. She features a variety of amenities to ensure comfortable charter vacations, including, Air Conditioning & WiFi connection on board. She also carries an impressive collection of toys as listed below.