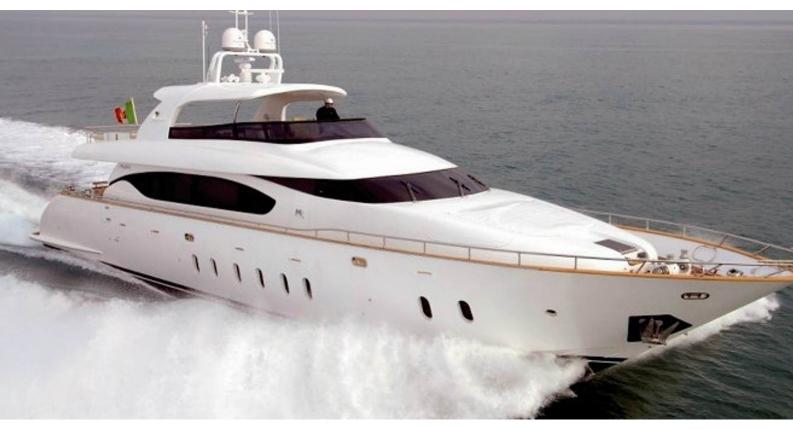

## **NIKCA**

Yacht Charter Details for 'Nikca', the 27.2m Superyacht built by Maiora

**SPECIFICATIONS** 

LENGTH 27.2m / 89'3

BEAM DRAFT 6.2m / 20'4 1.8m / 5'11

YEAR REFIT 2009

CRUISING SPEED 20 Knots ACCOMMODATION

## NIKCA YACHT CHARTER

Superyacht NIKCA was built in 2009 by Maiora. She is a 27.2m / 89'3 Maiora 27 motor yacht with exterior design by Roberto Del Re. Nikca offers accommodation for up to 8 guests in 4 cabins with additional room for her crew of 4. She features a variety of amenities to ensure comfortable charter vacations, including, Air Conditioning & WiFi connection on board. She also carries an impressive collection of toys as listed below.