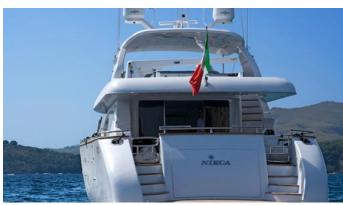

## **NIKCA**

Yacht Charter Details for 'Nikca', the 27.2m Superyacht built by Maiora

**SPECIFICATIONS** 

LENGTH 27.2m / 89'3

BEAM DRAFT 6.2m / 20'4 1.8m / 5'11

YEAR REFIT 2009

CRUISING SPEED 20 Knots ACCOMMODATION

## NIKCA YACHT CHARTER

Superyacht NIKCA was built in 2009 by Maiora. She is a 27.2m / 89'3 Maiora 27 motor yacht with exterior design by Roberto Del Re. Nikca offers accommodation for up to 8 guests in 4 cabins with additional room for her crew of 4. She features a variety of amenities to ensure comfortable charter vacations, including, Air Conditioning & WiFi connection on board. She also carries an impressive collection of toys as listed below.