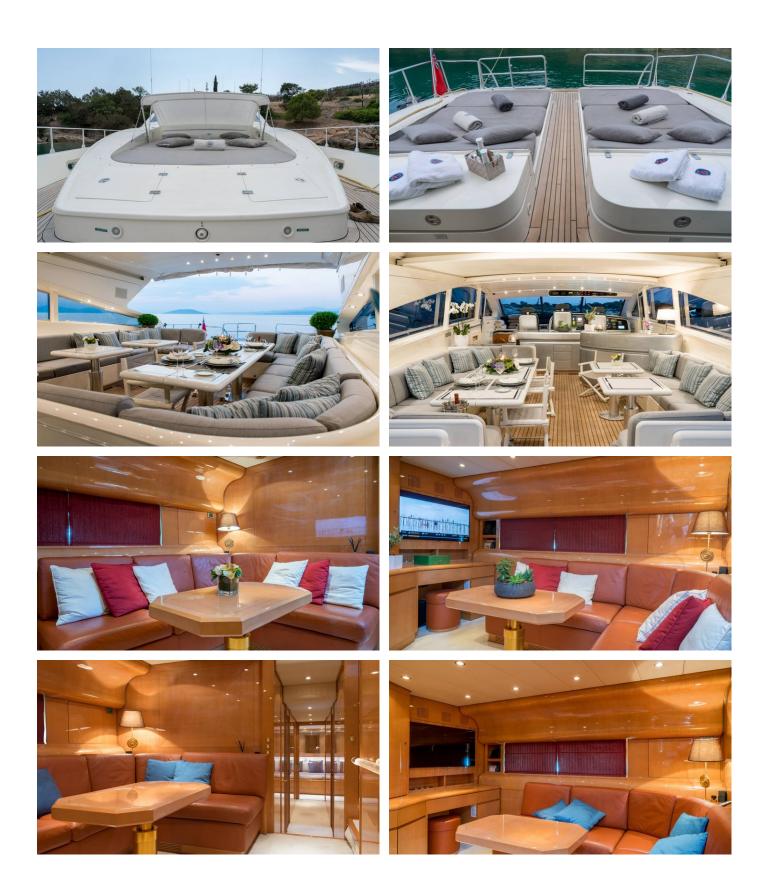

### ATRATO YACHT CHARTER

Superyacht ATRATO was built in 2001 by Leopard. She is a 27m / 88'7 Leopard 27 motor yacht with exterior design by Andrea Bacigalupo and interior styling by Arno . Atrato offers accommodation for up to 10 guests in 4 cabins with additional room for her crew of 4. She features a variety of amenities to ensure comfortable charter vacations, including, Air Conditioning, Stabilizers at Anchor, Stabilisers underway & WiFi connection on board. She also carries an impressive collection of toys as listed below.