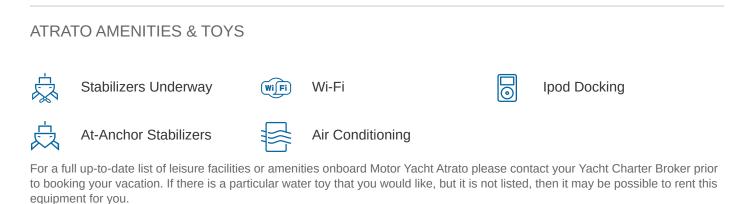

### ATRATO YACHT CHARTER

Superyacht ATRATO was built in 2001 by Leopard. She is a 27m / 88'7 Leopard 27 motor yacht with exterior design by Andrea Bacigalupo and interior styling by Arno . Atrato offers accommodation for up to 10 guests in 4 cabins with additional room for her crew of 4. She features a variety of amenities to ensure comfortable charter vacations, including, Air Conditioning, Stabilizers at Anchor, Stabilisers underway & WiFi connection on board. She also carries an impressive collection of toys as listed below.

MORE TENDERS, TOYS & YACHT AMMENITIES INFO: