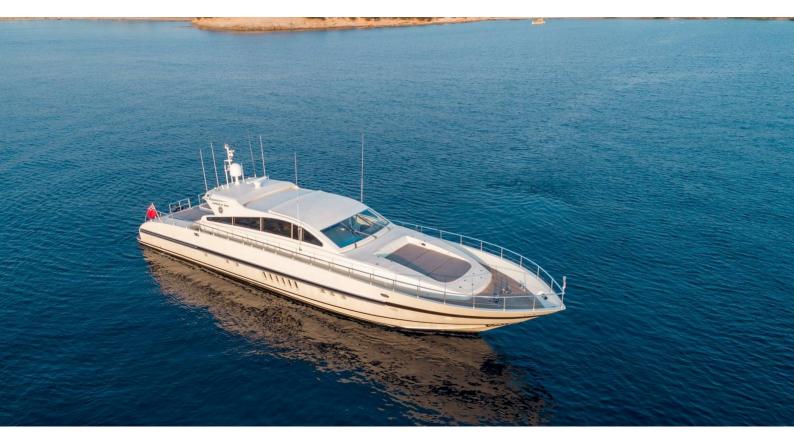

# **ATRATO**

Yacht Charter Details for 'Atrato', the 27m Superyacht built by Leopard

### ATRATO YACHT CHARTER

Superyacht ATRATO was built in 2001 by Leopard. She is a 27m / 88'7 Leopard 27 motor yacht with exterior design by Andrea Bacigalupo and interior styling by Arno . Atrato offers accommodation for up to 10 guests in 4 cabins with additional room for her crew of 4. She features a variety of amenities to ensure comfortable charter vacations, including, Air Conditioning, Stabilizers at Anchor, Stabilisers underway & WiFi connection on board. She also carries an impressive collection of toys as listed below.