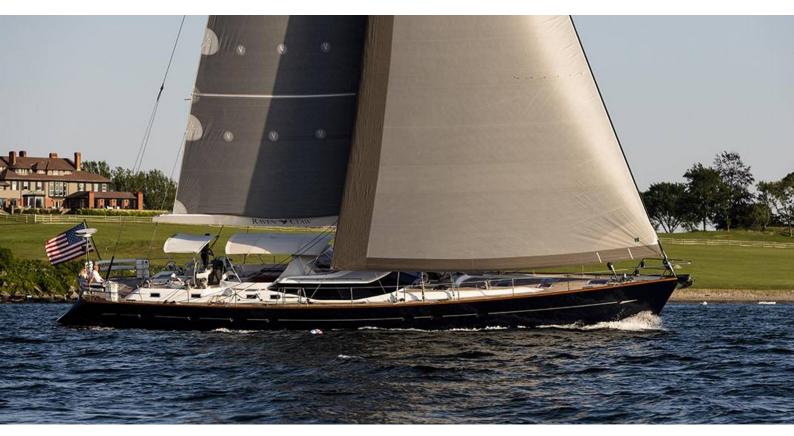

# **RAVENCLAW**

Yacht Charter Details for 'Ravenclaw', the 24.99m Superyacht built by Oyster Yachts

**SPECIFICATIONS** 

LENGTH 24.99m / 82'

BEAM DRAFT 6.32m / 20'9 2.93m / 9'7

YEAR REFIT 2007 2022

CRUISING SPEED

### RAVENCLAW YACHT CHARTER

Superyacht RAVENCLAW was built in 2007 by Oyster Yachts. She is a 24.99m / 82' Oyster 82 sail yacht with exterior design by Rob Humphreys and interior styling by Oyster Yachts. Ravenclaw offers accommodation for up to 6 guests in 3 cabins with additional room for her crew of 3. She features a variety of amenities to ensure comfortable charter vacations, including, Air Conditioning & WiFi connection on board. She also carries an impressive collection of toys as listed below.