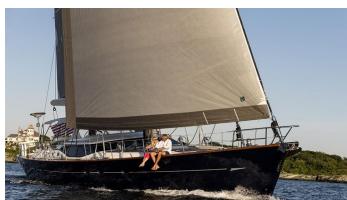

# **RAVENCLAW**

Yacht Charter Details for 'Ravenclaw', the 24.99m Superyacht built by Oyster Yachts

**SPECIFICATIONS** 

LENGTH 24.99m / 82'

BEAM DRAFT 6.32m / 20'9 2.93m / 9'7

YEAR REFIT 2007 2022

CRUISING SPEED

### RAVENCLAW YACHT CHARTER

Superyacht RAVENCLAW was built in 2007 by Oyster Yachts. She is a 24.99m / 82' Oyster 82 sail yacht with exterior design by Rob Humphreys and interior styling by Oyster Yachts. Ravenclaw offers accommodation for up to 6 guests in 3 cabins with additional room for her crew of 3. She features a variety of amenities to ensure comfortable charter vacations, including, Air Conditioning & WiFi connection on board. She also carries an impressive collection of toys as listed below.