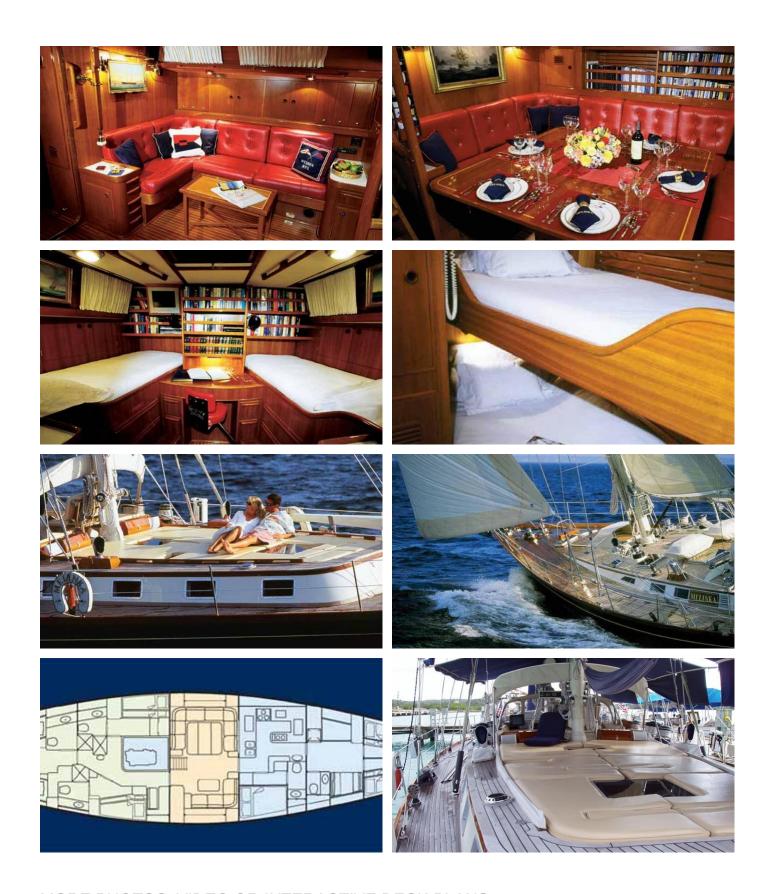

GUESTS CABINS CREW

6 3 3

CABIN CONFIGURATION

**CHARTER RATES** 

SUMMER

from

\$25,000 / week + expenses

WINTER

## MELINKA YACHT CHARTER

Superyacht MELINKA was built in 1981 by Nautor Swan. She is a 24.38m / 80' Swan 76 Extended sail yacht with exterior design by . Melinka offers accommodation for up to 6 guests in 3 cabins with additional room for her crew of 3. She features a variety of amenities to ensure comfortable charter vacations. She also carries an impressive collection of toys as listed below.

## **MELINKA AMENITIES & TOYS**

For a full up-to-date list of leisure facilities or amenities onboard Sail Yacht Melinka please contact your Yacht Charter Broker prior to booking your vacation. If there is a particular water toy that you would like, but it is not listed, then it may be possible to rent this equipment for you.