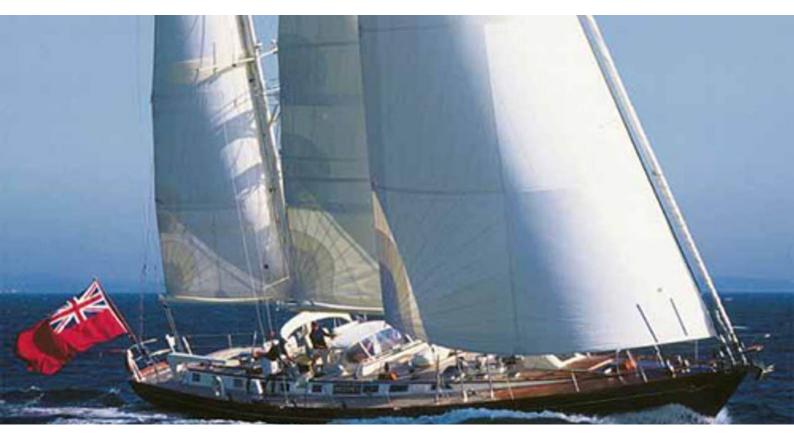

## **MELINKA**

Yacht Charter Details for 'Melinka', the 24.38m Superyacht built by Nautor Swan

**SPECIFICATIONS** 

LENGTH 24.38m / 80'

BEAM DRAFT 5.8m / 19' 4.1m / 13'5

YEAR REFIT 1981 2003

CRUISING SPEED 8.5 Knots **ACCOMMODATION** 

## MELINKA YACHT CHARTER

Superyacht MELINKA was built in 1981 by Nautor Swan. She is a 24.38m / 80' Swan 76 Extended sail yacht with exterior design by . Melinka offers accommodation for up to 6 guests in 3 cabins with additional room for her crew of 3. She features a variety of amenities to ensure comfortable charter vacations. She also carries an impressive collection of toys as listed below.