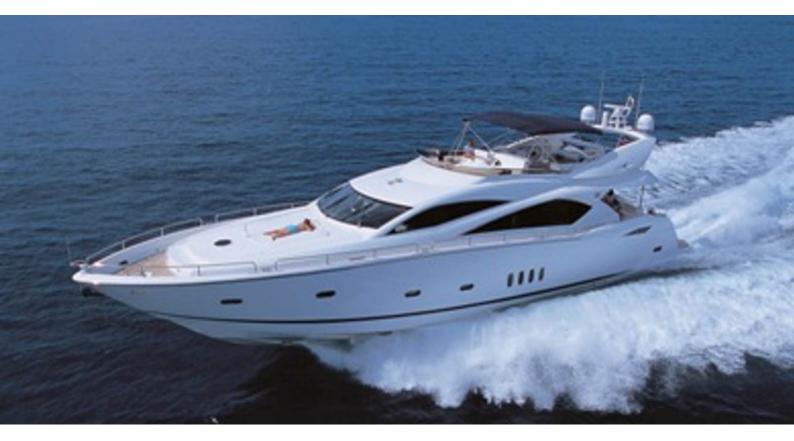

# **SERENITY**

Yacht Charter Details for 'Serenity', the 25.15m Superyacht built by Sunseeker

**SPECIFICATIONS** 

LENGTH

25.15m / 82'6

BEAM DRAFT 6.17m / 20'3 1.7m / 5'7

YEAR REFIT 2004

CRUISING SPEED 22 Knots

### SERENITY YACHT CHARTER

Superyacht SERENITY was built in 2004 by Sunseeker. She is a 25.15m / 82'6 82 Yacht motor yacht with exterior design by Don Shead Yacht Design and interior styling by Ken Freivokh . Serenity offers accommodation for up to 8 guests in 4 cabins with additional room for her crew of 3. She features a variety of amenities to ensure comfortable charter vacations, including, Air Conditioning & WiFi connection on board. She also carries an impressive collection of toys as listed below.