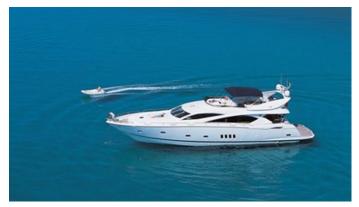

# **SERENITY**

Yacht Charter Details for 'Serenity', the 25.15m Superyacht built by Sunseeker

**SPECIFICATIONS** 

LENGTH

25.15m / 82'6

BEAM DRAFT 6.17m / 20'3 1.7m / 5'7

YEAR REFIT 2004

CRUISING SPEED 22 Knots

### SERENITY YACHT CHARTER

Superyacht SERENITY was built in 2004 by Sunseeker. She is a 25.15m / 82'6 82 Yacht motor yacht with exterior design by Don Shead Yacht Design and interior styling by Ken Freivokh . Serenity offers accommodation for up to 8 guests in 4 cabins with additional room for her crew of 3. She features a variety of amenities to ensure comfortable charter vacations, including, Air Conditioning & WiFi connection on board. She also carries an impressive collection of toys as listed below.