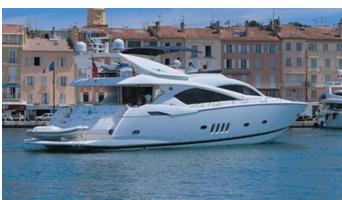

# **SERENITY**

Yacht Charter Details for 'Serenity', the 25.15m Superyacht built by Sunseeker

**SPECIFICATIONS** 

LENGTH

25.15m / 82'6

BEAM DRAFT 6.17m / 20'3 1.7m / 5'7

YEAR REFIT 2004

CRUISING SPEED 22 Knots

### SERENITY YACHT CHARTER

Superyacht SERENITY was built in 2004 by Sunseeker. She is a 25.15m / 82'6 82 Yacht motor yacht with exterior design by Don Shead Yacht Design and interior styling by Ken Freivokh . Serenity offers accommodation for up to 8 guests in 4 cabins with additional room for her crew of 3. She features a variety of amenities to ensure comfortable charter vacations, including, Air Conditioning & WiFi connection on board. She also carries an impressive collection of toys as listed below.