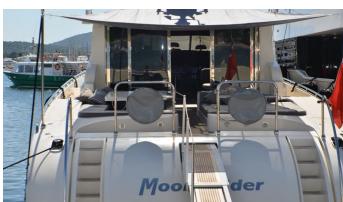

## MOON GLIDER YACHT CHARTER

Superyacht MOON GLIDER was built in 2003 by Leopard. She is a 27m / 88'7 Leopard 27 motor yacht with exterior design by Paolo Caliari . Moon Glider offers accommodation for up to 7 guests in 3 cabins with additional room for her crew of 3. She features a variety of amenities to ensure comfortable charter vacations, including, Air Conditioning & WiFi connection on board. She also carries an impressive collection of toys as listed below.