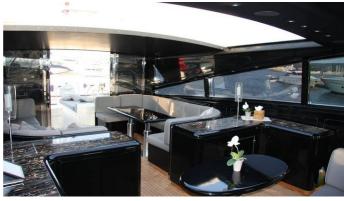

## MOON GLIDER YACHT CHARTER

Superyacht MOON GLIDER was built in 2003 by Leopard. She is a 27m / 88'7 Leopard 27 motor yacht with exterior design by Paolo Caliari . Moon Glider offers accommodation for up to 7 guests in 3 cabins with additional room for her crew of 3. She features a variety of amenities to ensure comfortable charter vacations, including, Air Conditioning & WiFi connection on board. She also carries an impressive collection of toys as listed below.