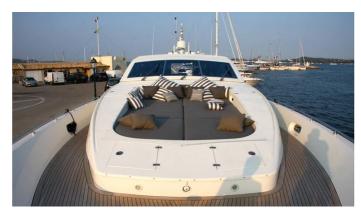

## MOON GLIDER YACHT CHARTER

Superyacht MOON GLIDER was built in 2003 by Leopard. She is a 27m / 88'7 Leopard 27 motor yacht with exterior design by Paolo Caliari . Moon Glider offers accommodation for up to 7 guests in 3 cabins with additional room for her crew of 3. She features a variety of amenities to ensure comfortable charter vacations, including, Air Conditioning & WiFi connection on board. She also carries an impressive collection of toys as listed below.