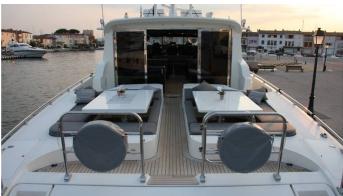

## MOON GLIDER YACHT CHARTER

Superyacht MOON GLIDER was built in 2003 by Leopard. She is a 27m / 88'7 Leopard 27 motor yacht with exterior design by Paolo Caliari . Moon Glider offers accommodation for up to 7 guests in 3 cabins with additional room for her crew of 3. She features a variety of amenities to ensure comfortable charter vacations, including, Air Conditioning & WiFi connection on board. She also carries an impressive collection of toys as listed below.