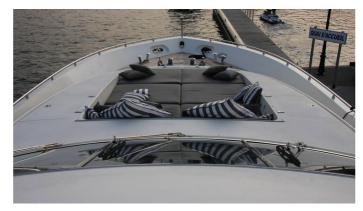

## MOON GLIDER YACHT CHARTER

Superyacht MOON GLIDER was built in 2003 by Leopard. She is a 27m / 88'7 Leopard 27 motor yacht with exterior design by Paolo Caliari . Moon Glider offers accommodation for up to 7 guests in 3 cabins with additional room for her crew of 3. She features a variety of amenities to ensure comfortable charter vacations, including, Air Conditioning & WiFi connection on board. She also carries an impressive collection of toys as listed below.