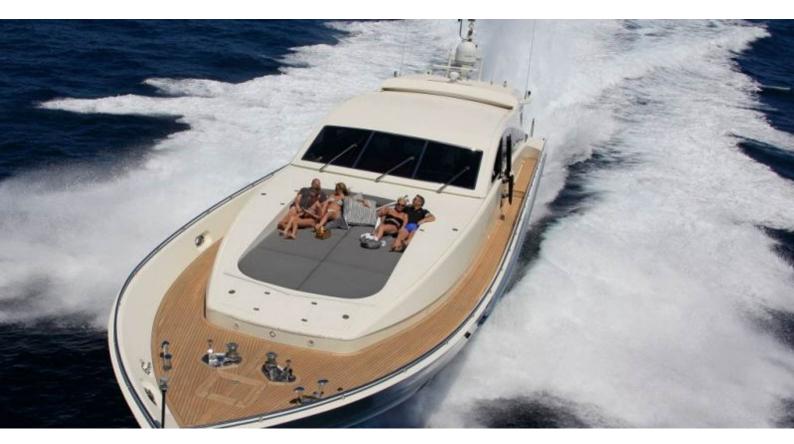

## MOON GLIDER YACHT CHARTER

Superyacht MOON GLIDER was built in 2003 by Leopard. She is a 27m / 88'7 Leopard 27 motor yacht with exterior design by Paolo Caliari . Moon Glider offers accommodation for up to 7 guests in 3 cabins with additional room for her crew of 3. She features a variety of amenities to ensure comfortable charter vacations, including, Air Conditioning & WiFi connection on board. She also carries an impressive collection of toys as listed below.