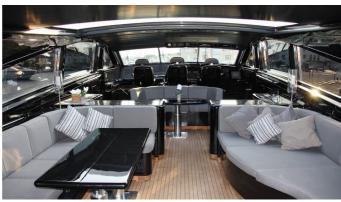

## MOON GLIDER YACHT CHARTER

Superyacht MOON GLIDER was built in 2003 by Leopard. She is a 27m / 88'7 Leopard 27 motor yacht with exterior design by Paolo Caliari . Moon Glider offers accommodation for up to 7 guests in 3 cabins with additional room for her crew of 3. She features a variety of amenities to ensure comfortable charter vacations, including, Air Conditioning & WiFi connection on board. She also carries an impressive collection of toys as listed below.