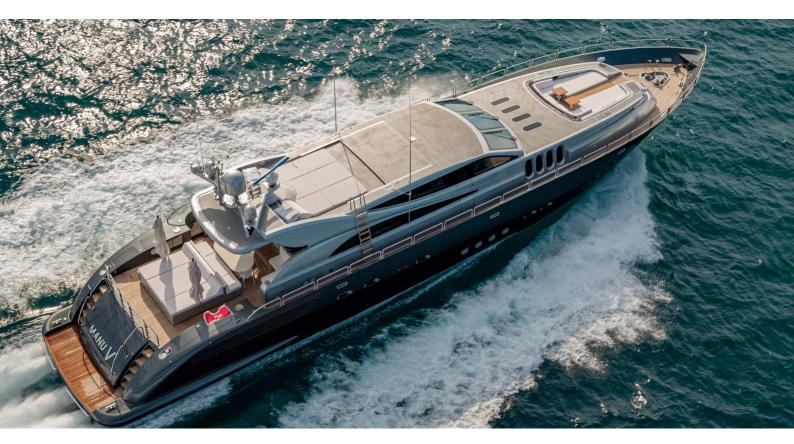

## MANU V

Yacht Charter Details for 'Manu V', the 34.19m Superyacht built by Leopard

**SPECIFICATIONS** 

LENGTH

34.19m / 112'2

BEAM DRAFT 7.35m / 24'1 1.22m / 4'

YEAR REFIT 2010 2022

CRUISING SPEED

## MANU V YACHT CHARTER

Superyacht MANU V was built in 2010 by Leopard. She is a 34.19m / 112'2 Leopard 34 motor yacht with exterior design by Andrea Bacigalupo and interior styling by Rodriguez Interiors . Manu V offers accommodation for up to 10 guests in 5 cabins with additional room for her crew of 5. She features a variety of amenities to ensure comfortable charter vacations. She also carries an impressive collection of toys as listed below.