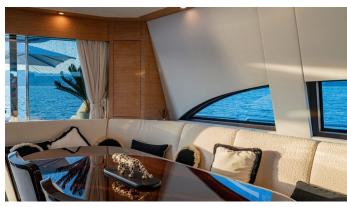

## MANU V YACHT CHARTER

Superyacht MANU V was built in 2010 by Leopard. She is a 34.19m / 112'2 Leopard 34 motor yacht with exterior design by Andrea Bacigalupo and interior styling by Rodriguez Interiors . Manu V offers accommodation for up to 10 guests in 5 cabins with additional room for her crew of 5. She features a variety of amenities to ensure comfortable charter vacations. She also carries an impressive collection of toys as listed below.

## MANU V AMENITIES & TOYS

Wi-Fi

Swimming Platform

Sunpads

Air Conditioning

For a full up-to-date list of leisure facilities or amenities onboard Motor Yacht Manu V please contact your Yacht Charter Broker prior to booking your vacation. If there is a particular water toy that you would like, but it is not listed, then it may be possible to rent this equipment for you.