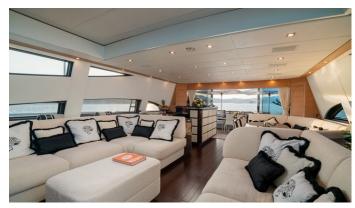

## MANU V YACHT CHARTER

Superyacht MANU V was built in 2010 by Leopard. She is a 34.19m / 112'2 Leopard 34 motor yacht with exterior design by Andrea Bacigalupo and interior styling by Rodriguez Interiors . Manu V offers accommodation for up to 10 guests in 5 cabins with additional room for her crew of 5. She features a variety of amenities to ensure comfortable charter vacations. She also carries an impressive collection of toys as listed below.

## MANU V AMENITIES & TOYS

Wi-Fi

Swimming Platform

Sunpads

Air Conditioning

For a full up-to-date list of leisure facilities or amenities onboard Motor Yacht Manu V please contact your Yacht Charter Broker prior to booking your vacation. If there is a particular water toy that you would like, but it is not listed, then it may be possible to rent this equipment for you.