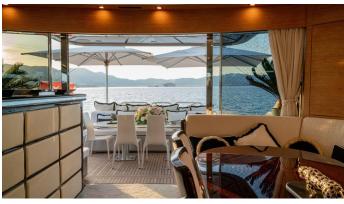

## MANU V YACHT CHARTER

Superyacht MANU V was built in 2010 by Leopard. She is a 34.19m / 112'2 Leopard 34 motor yacht with exterior design by Andrea Bacigalupo and interior styling by Rodriguez Interiors . Manu V offers accommodation for up to 10 guests in 5 cabins with additional room for her crew of 5. She features a variety of amenities to ensure comfortable charter vacations. She also carries an impressive collection of toys as listed below.

## MANU V AMENITIES & TOYS

Wi-Fi

Swimming Platform

Sunpads

Air Conditioning

For a full up-to-date list of leisure facilities or amenities onboard Motor Yacht Manu V please contact your Yacht Charter Broker prior to booking your vacation. If there is a particular water toy that you would like, but it is not listed, then it may be possible to rent this equipment for you.