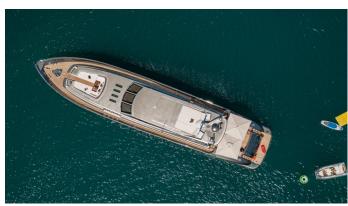

## MANU V

Yacht Charter Details for 'Manu V', the 34.19m Superyacht built by Leopard

**SPECIFICATIONS** 

LENGTH

34.19m / 112'2

BEAM DRAFT 7.35m / 24'1 1.22m / 4'

YEAR REFIT 2010 2022

CRUISING SPEED

## MANU V YACHT CHARTER

Superyacht MANU V was built in 2010 by Leopard. She is a 34.19m / 112'2 Leopard 34 motor yacht with exterior design by Andrea Bacigalupo and interior styling by Rodriguez Interiors . Manu V offers accommodation for up to 10 guests in 5 cabins with additional room for her crew of 5. She features a variety of amenities to ensure comfortable charter vacations. She also carries an impressive collection of toys as listed below.