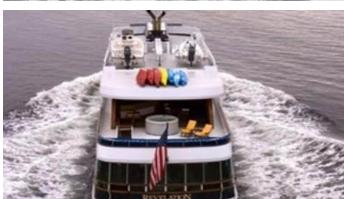

## **STARGAZER**

Yacht Charter Details for 'Stargazer', the 54.9m Superyacht built by Zigler Shipyards

**SPECIFICATIONS** 

LENGTH 54.9m / 180'1

**BEAM** DRAFT 3.05m / 10' 8.84m / 29'

YEAR **REFIT** 1964 2006