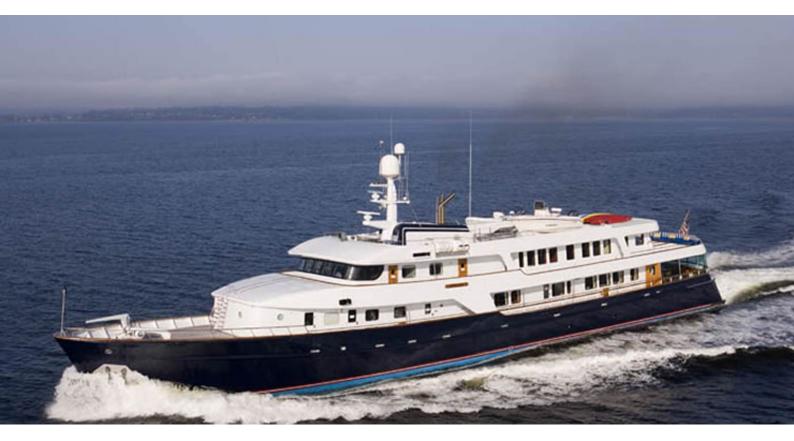

## **STARGAZER**

Yacht Charter Details for 'Stargazer', the 54.9m Superyacht built by Zigler Shipyards

**SPECIFICATIONS** 

LENGTH 54.9m / 180'1

**BEAM** DRAFT 3.05m / 10' 8.84m / 29'

YEAR **REFIT** 1964 2006

**CRUISING SPEED** 

12 Knots

**ACCOMMODATION** 

GUESTS **CABINS CREW** 

CABIN CONFIGURATION

4 Double 1 Master

1 Twin

NOT FOR CHARTER