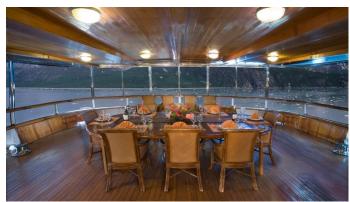

## **STARGAZER**

Yacht Charter Details for 'Stargazer', the 54.9m Superyacht built by Zigler Shipyards

**SPECIFICATIONS** 

LENGTH 54.9m / 180'1

**BEAM** DRAFT 3.05m / 10' 8.84m / 29'

YEAR **REFIT** 1964 2006

**CRUISING SPEED** 

12 Knots

**ACCOMMODATION** 

GUESTS **CABINS CREW** 

CABIN CONFIGURATION

4 Double 1 Master

1 Twin

NOT FOR CHARTER

This is yacht is not available for charter

FOR MORE INFORMATION:



or SCAN QR CODE





















MORE PHOTOS, VIDEO OR INTERACTIVE DECK PLANS:







CLICK HERE



## STARGAZER AMENITIES & TOYS

Jacuzzi



Helipad



Wi-Fi



**Ipod Docking** 



Satcom



Deck Jacuzzi



Movie Theatre



Air Conditioning



Satellite TV



**Games Consoles**