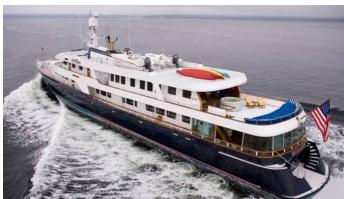

## **STARGAZER**

Yacht Charter Details for 'Stargazer', the 54.9m Superyacht built by Zigler Shipyards

**SPECIFICATIONS** 

LENGTH 54.9m / 180'1

**BEAM** DRAFT 3.05m / 10' 8.84m / 29'

YEAR **REFIT** 1964 2006

**CRUISING SPEED** 

12 Knots

**ACCOMMODATION** 

GUESTS **CABINS CREW** 

CABIN CONFIGURATION

4 Double 1 Master

1 Twin

NOT FOR CHARTER