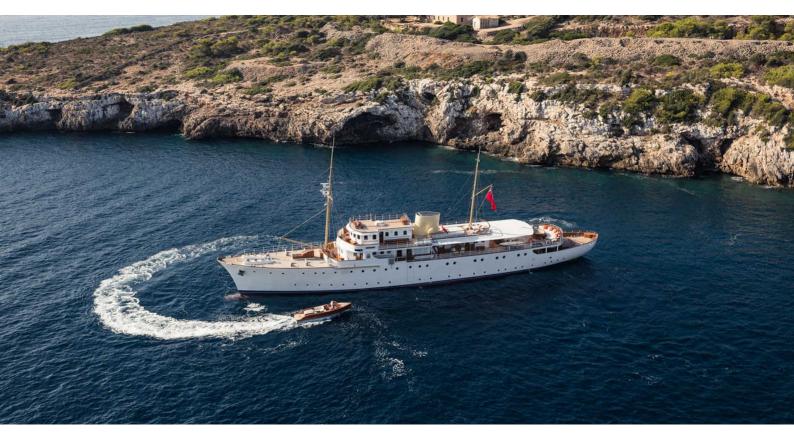

## **SHEMARA**

Yacht Charter Details for 'Shemara', the 64.7m Superyacht built by Vosper Thornycroft

**SPECIFICATIONS** 

**LENGTH** 64.7m / 212'3

BEAM DRAFT 9.24m / 30'4 3.96m / 13'

YEAR REFIT 1938 2014

CRUISING SPEED 11 Knots **ACCOMMODATION** 

## SHEMARA YACHT CHARTER

Superyacht SHEMARA was built in 1938 by Vosper Thornycroft. She is a 64.7m / 212'3 Custom motor yacht with exterior design by Design Unlimited and interior styling by Design Unlimited . Shemara offers accommodation for up to 12 guests in 6 cabins with additional room for her crew of 16. She features a variety of amenities to ensure comfortable charter vacations. She also carries an impressive collection of toys as listed below.