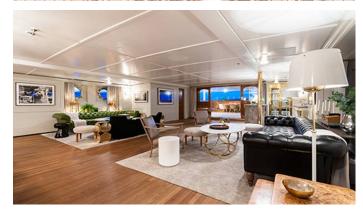

## SHEMARA YACHT CHARTER

Superyacht SHEMARA was built in 1938 by Vosper Thornycroft. She is a 64.7m / 212'3 Custom motor yacht with exterior design by Design Unlimited and interior styling by Design Unlimited . Shemara offers accommodation for up to 12 guests in 6 cabins with additional room for her crew of 16. She features a variety of amenities to ensure comfortable charter vacations. She also carries an impressive collection of toys as listed below.

## SHEMARA AMENITIES & TOYS

For a full up-to-date list of leisure facilities or amenities onboard Motor Yacht Shemara please contact your Yacht Charter Broker prior to booking your vacation. If there is a particular water toy that you would like, but it is not listed, then it may be possible to rent this equipment for you.