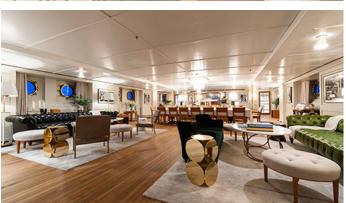

## SHEMARA YACHT CHARTER

Superyacht SHEMARA was built in 1938 by Vosper Thornycroft. She is a 64.7m / 212'3 Custom motor yacht with exterior design by Design Unlimited and interior styling by Design Unlimited . Shemara offers accommodation for up to 12 guests in 6 cabins with additional room for her crew of 16. She features a variety of amenities to ensure comfortable charter vacations. She also carries an impressive collection of toys as listed below.

## SHEMARA AMENITIES & TOYS

For a full up-to-date list of leisure facilities or amenities onboard Motor Yacht Shemara please contact your Yacht Charter Broker prior to booking your vacation. If there is a particular water toy that you would like, but it is not listed, then it may be possible to rent this equipment for you.