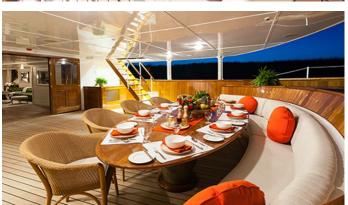

## SHEMARA YACHT CHARTER

Superyacht SHEMARA was built in 1938 by Vosper Thornycroft. She is a 64.7m / 212'3 Custom motor yacht with exterior design by Design Unlimited and interior styling by Design Unlimited . Shemara offers accommodation for up to 12 guests in 6 cabins with additional room for her crew of 16. She features a variety of amenities to ensure comfortable charter vacations. She also carries an impressive collection of toys as listed below.

## SHEMARA AMENITIES & TOYS

For a full up-to-date list of leisure facilities or amenities onboard Motor Yacht Shemara please contact your Yacht Charter Broker prior to booking your vacation. If there is a particular water toy that you would like, but it is not listed, then it may be possible to rent this equipment for you.