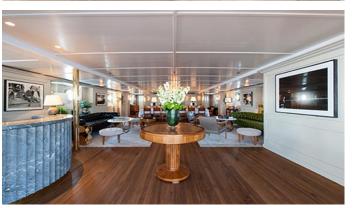

## SHEMARA YACHT CHARTER

Superyacht SHEMARA was built in 1938 by Vosper Thornycroft. She is a 64.7m / 212'3 Custom motor yacht with exterior design by Design Unlimited and interior styling by Design Unlimited . Shemara offers accommodation for up to 12 guests in 6 cabins with additional room for her crew of 16. She features a variety of amenities to ensure comfortable charter vacations. She also carries an impressive collection of toys as listed below.