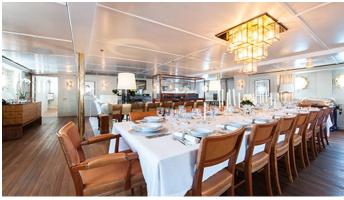

## SHEMARA YACHT CHARTER

Superyacht SHEMARA was built in 1938 by Vosper Thornycroft. She is a 64.7m / 212'3 Custom motor yacht with exterior design by Design Unlimited and interior styling by Design Unlimited . Shemara offers accommodation for up to 12 guests in 6 cabins with additional room for her crew of 16. She features a variety of amenities to ensure comfortable charter vacations. She also carries an impressive collection of toys as listed below.

## SHEMARA AMENITIES & TOYS

For a full up-to-date list of leisure facilities or amenities onboard Motor Yacht Shemara please contact your Yacht Charter Broker prior to booking your vacation. If there is a particular water toy that you would like, but it is not listed, then it may be possible to rent this equipment for you.