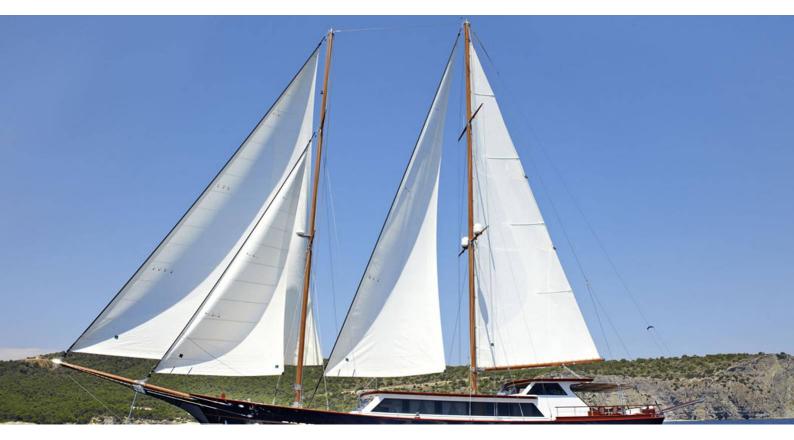

## **SLOW LIVE**

Yacht Charter Details for 'Slow Live', the 35.5m Superyacht built by Onar

**SPECIFICATIONS** 

LENGTH

35.5m / 116'6

**BEAM** DRAFT

7.6m / 24'11 3.2m / 10'6

YEAR **REFIT** 2009 2018

## SLOW LIVE YACHT CHARTER

Superyacht SLOW LIVE was built in 2009 by Onar. She is a 35.5m / 116'6 Custom sail yacht with exterior design by Lally Poulias and interior styling by Lally Poulias . Slow Live offers accommodation for up to 12 guests in 6 cabins with additional room for her crew of 5. She features a variety of amenities to ensure comfortable charter vacations. She also carries an impressive collection of toys as listed below.