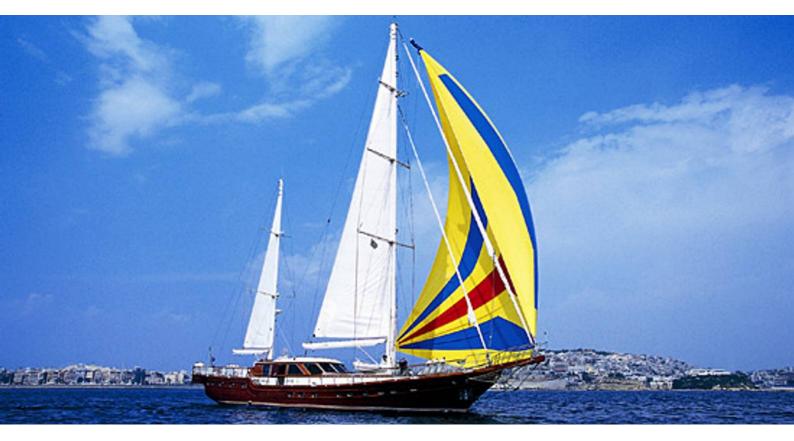

## **TROIA**

Yacht Charter Details for 'Troia', the 34.14m Superyacht built by Troia Shipyard

**SPECIFICATIONS** 

LENGTH 34.14m / 112'

BEAM DRAFT 6.9m / 22'8 3m / 9'10

YEAR REFIT 2002 2006

CRUISING SPEED 12 Knots **ACCOMMODATION** 

## TROIA YACHT CHARTER

Superyacht TROIA was built in 2002 by Troia Shipyard. She is a 34.14m / 112' motor/sailer yacht with exterior design by Troia Shipyard. Troia offers accommodation for up to 12 guests in 6 cabins with additional room for her crew of . She features a variety of amenities to ensure comfortable charter vacations. She also carries an impressive collection of toys as listed below.