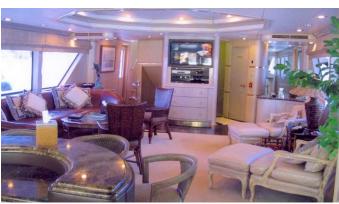

## GILAINE O YACHT CHARTER

Superyacht GILAINE O was built in 1992 by Hatteras. She is a 34.4m / 112'10 Hatteras 107 Motoryacht motor yacht with exterior design by Hargrave . Gilaine O offers accommodation for up to 8 guests in 4 cabins with additional room for her crew of 5. She features a variety of amenities to ensure comfortable charter vacations. She also carries an impressive collection of toys as listed below.