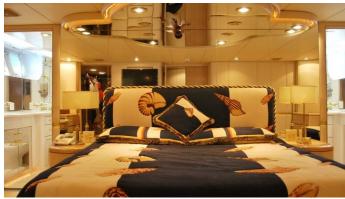

## GILAINE O YACHT CHARTER

Superyacht GILAINE O was built in 1992 by Hatteras. She is a 34.4m / 112'10 Hatteras 107 Motoryacht motor yacht with exterior design by Hargrave . Gilaine O offers accommodation for up to 8 guests in 4 cabins with additional room for her crew of 5. She features a variety of amenities to ensure comfortable charter vacations. She also carries an impressive collection of toys as listed below.