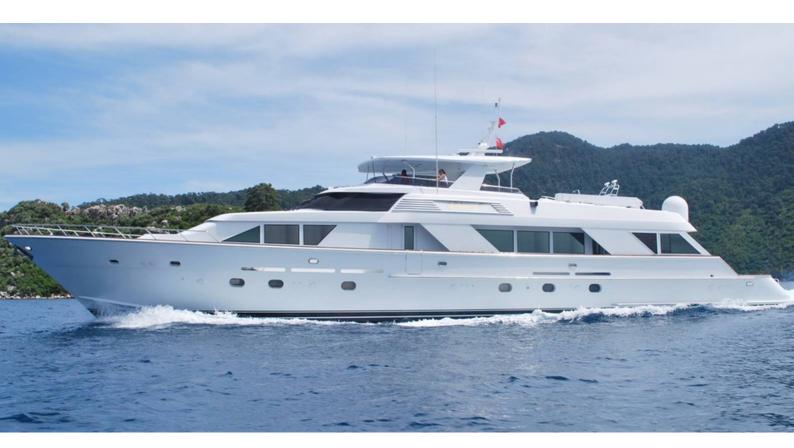

## **GILAINE O**

Yacht Charter Details for 'Gilaine O', the 34.4m Superyacht built by Hatteras

**SPECIFICATIONS** 

LENGTH

34.4m / 112'10

BEAM DRAFT

7.3m / 23'11 1.98m / 6'6

YEAR REFIT 1992 2007

## GILAINE O YACHT CHARTER

Superyacht GILAINE O was built in 1992 by Hatteras. She is a 34.4m / 112'10 Hatteras 107 Motoryacht motor yacht with exterior design by Hargrave . Gilaine O offers accommodation for up to 8 guests in 4 cabins with additional room for her crew of 5. She features a variety of amenities to ensure comfortable charter vacations. She also carries an impressive collection of toys as listed below.