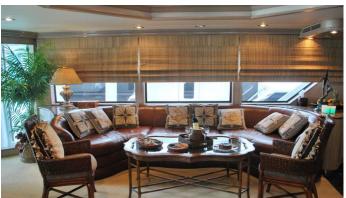

## GILAINE O YACHT CHARTER

Superyacht GILAINE O was built in 1992 by Hatteras. She is a 34.4m / 112'10 Hatteras 107 Motoryacht motor yacht with exterior design by Hargrave . Gilaine O offers accommodation for up to 8 guests in 4 cabins with additional room for her crew of 5. She features a variety of amenities to ensure comfortable charter vacations. She also carries an impressive collection of toys as listed below.

## GILAINE O AMENITIES & TOYS

For a full up-to-date list of leisure facilities or amenities onboard Motor Yacht Gilaine O please contact your Yacht Charter Broker prior to booking your vacation. If there is a particular water toy that you would like, but it is not listed, then it may be possible to rent this equipment for you.