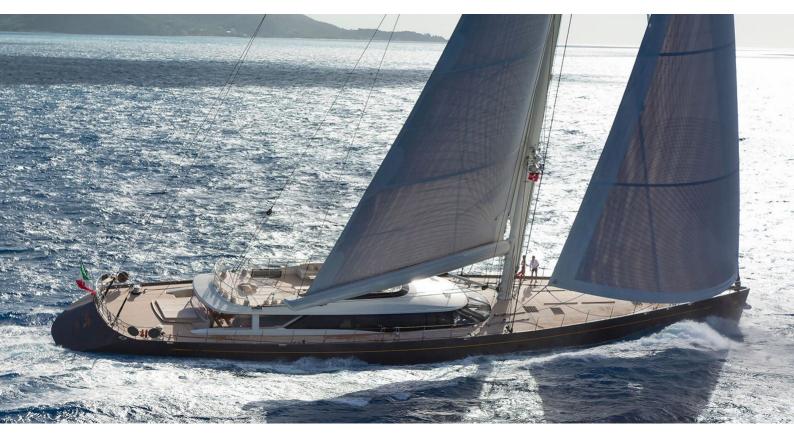

## OHANA

Yacht Charter Details for 'Ohana', the 49.71m Superyacht built by Fitzroy

### OHANA YACHT CHARTER

Superyacht OHANA was built in 2012 by Fitzroy. She is a 49.71m / 163'1 Custom sail yacht with exterior design by Dubois and interior styling by Fitzroy Owner . Ohana offers accommodation for up to 10 guests in 5 cabins with additional room for her crew of 8. She features a variety of amenities to ensure comfortable charter vacations, including, Air Conditioning & WiFi connection on board. She also carries an impressive collection of toys as listed below.