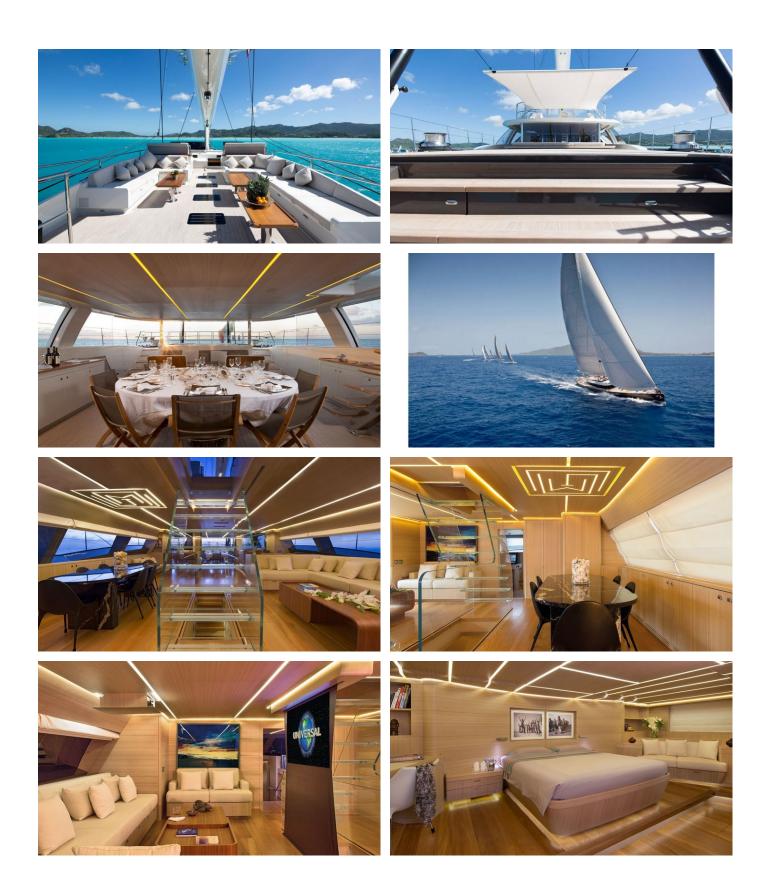

## ACCOMMODATION

guests cabins crew

CABIN CONFIGURATION 1 Master 2 Double

2 Twin

### OHANA YACHT CHARTER

Superyacht OHANA was built in 2012 by Fitzroy. She is a 49.71m / 163'1 Custom sail yacht with exterior design by Dubois and interior styling by Fitzroy Owner . Ohana offers accommodation for up to 10 guests in 5 cabins with additional room for her crew of 8. She features a variety of amenities to ensure comfortable charter vacations, including, Air Conditioning & WiFi connection on board. She also carries an impressive collection of toys as listed below.