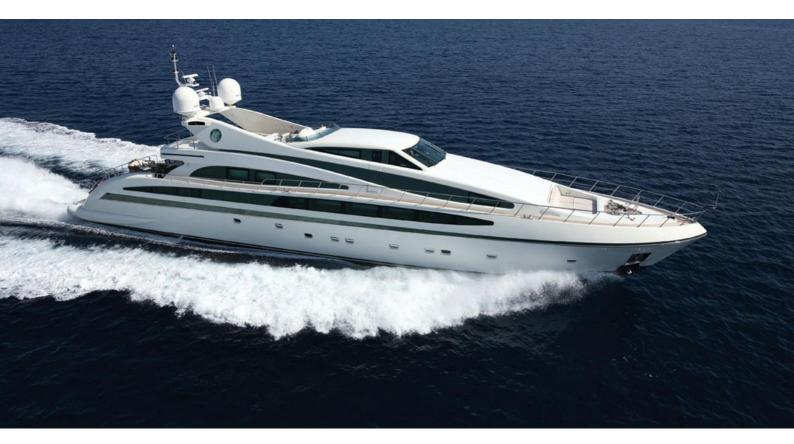

# **ALFA XII**

Yacht Charter Details for 'Alfa XII', the 40.54m Superyacht built by ISA Yachts

**SPECIFICATIONS** 

LENGTH 40.54m / 133'

BEAM DRAFT 7m / 23' 2.43m / 8'

YEAR REFIT 2006

CRUISING SPEED 22 Knots **ACCOMMODATION** 

### ALFA XII YACHT CHARTER

Superyacht ALFA XII was built in 2006 by ISA Yachts. She is a 40.54m / 133' ISA 133 motor yacht with exterior design by Andrea Bacigalupo . Alfa XII offers accommodation for up to 12 guests in 6 cabins with additional room for her crew of 7. She features a variety of amenities to ensure comfortable charter vacations, including, Air Conditioning & Deck Jacuzzi. She also carries an impressive collection of toys as listed below.