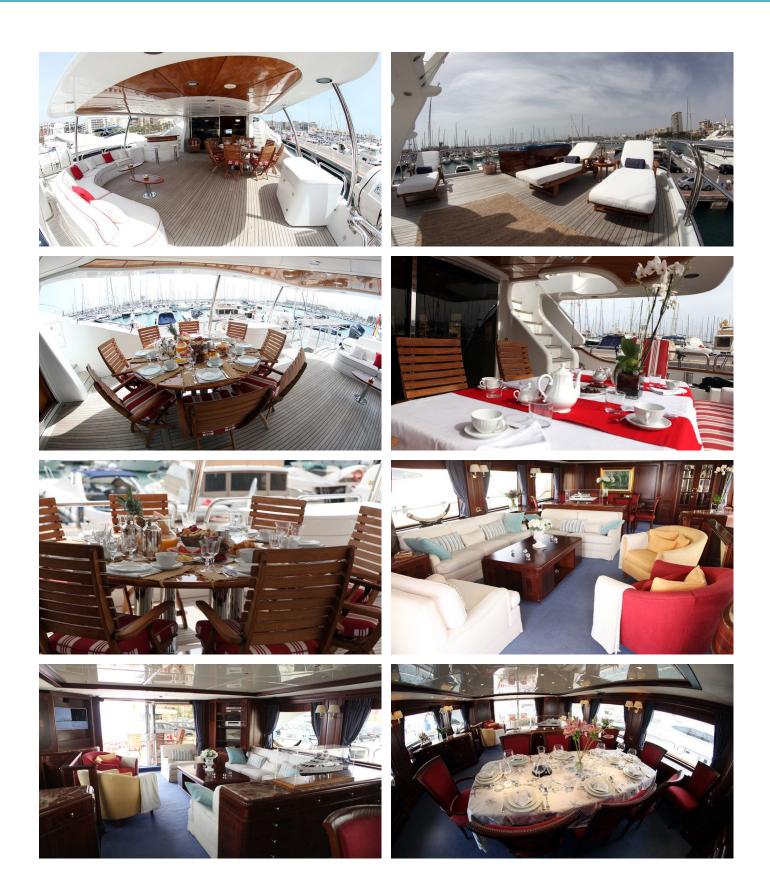

### ANYPA YACHT CHARTER

Superyacht ANYPA was built in 2003 by Benetti. She is a 30m / 98'5 Tradition 100' motor yacht with exterior design by Stefano Righini and interior styling by Zuretti . Anypa offers accommodation for up to 8 guests in 4 cabins with additional room for her crew of 4. She features a variety of amenities to ensure comfortable charter vacations, including, Air Conditioning, WiFi connection on board & Deck Jacuzzi. She also carries an impressive collection of toys as listed below.