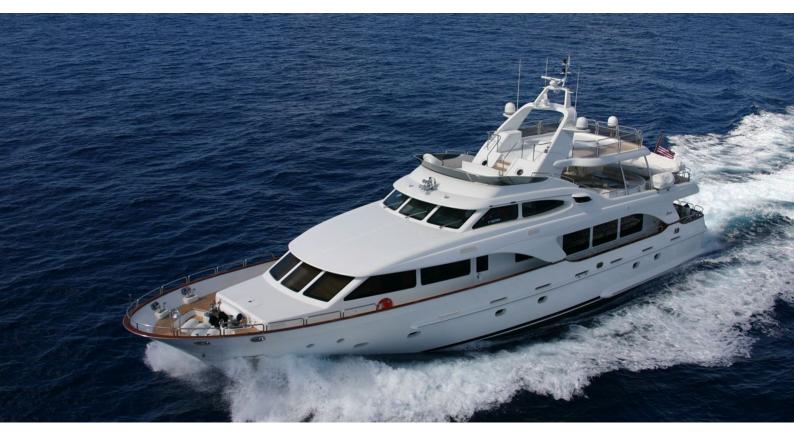

### ANYPA YACHT CHARTER

Superyacht ANYPA was built in 2003 by Benetti. She is a 30m / 98'5 Tradition 100' motor yacht with exterior design by Stefano Righini and interior styling by Zuretti . Anypa offers accommodation for up to 8 guests in 4 cabins with additional room for her crew of 4. She features a variety of amenities to ensure comfortable charter vacations, including, Air Conditioning, WiFi connection on board & Deck Jacuzzi. She also carries an impressive collection of toys as listed below.