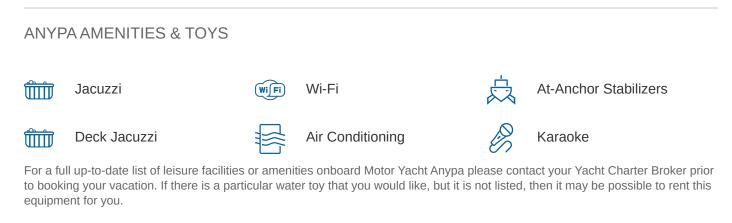

### ANYPA YACHT CHARTER

Superyacht ANYPA was built in 2003 by Benetti. She is a 30m / 98'5 Tradition 100' motor yacht with exterior design by Stefano Righini and interior styling by Zuretti . Anypa offers accommodation for up to 8 guests in 4 cabins with additional room for her crew of 4. She features a variety of amenities to ensure comfortable charter vacations, including, Air Conditioning, WiFi connection on board & Deck Jacuzzi. She also carries an impressive collection of toys as listed below.