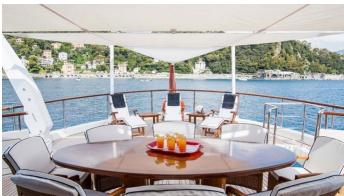

#### **ELENI YACHT CHARTER**

Superyacht ELENI was built in 2004 by CBI Navi. She is a 33.71m / 110'7 Custom motor yacht with exterior design by De Vries Lentsch and interior styling by Umberto Tagliavini . Eleni offers accommodation for up to 10 guests in 5 cabins with additional room for her crew of 6. She features a variety of amenities to ensure comfortable charter vacations, including, Air Conditioning & At Anchor Stabilizers. She also carries an impressive collection of toys as listed below.