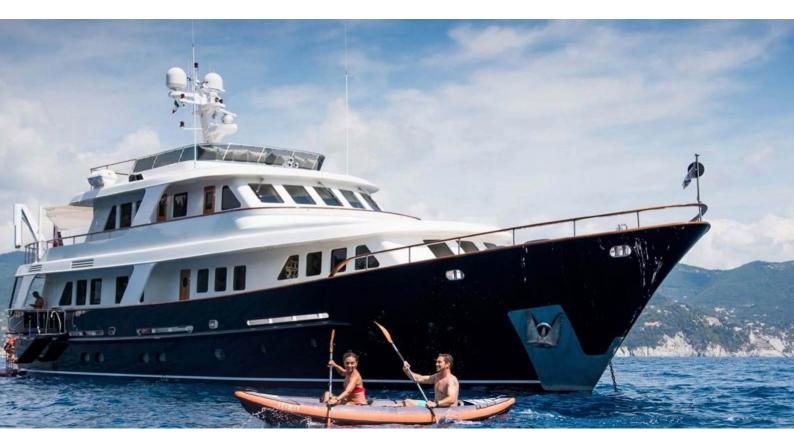

# **ELENI**

Yacht Charter Details for 'Eleni', the 33.71m Superyacht built by CBI Navi

**SPECIFICATIONS** 

LENGTH

33.71m / 110'7

BEAM DRAFT

7.92m / 26' 2.13m / 7'

YEAR REFIT 2004 2018

#### **ELENI YACHT CHARTER**

Superyacht ELENI was built in 2004 by CBI Navi. She is a 33.71m / 110'7 Custom motor yacht with exterior design by De Vries Lentsch and interior styling by Umberto Tagliavini . Eleni offers accommodation for up to 10 guests in 5 cabins with additional room for her crew of 6. She features a variety of amenities to ensure comfortable charter vacations, including, Air Conditioning & At Anchor Stabilizers. She also carries an impressive collection of toys as listed below.