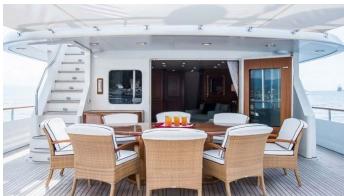

#### **ELENI YACHT CHARTER**

Superyacht ELENI was built in 2004 by CBI Navi. She is a 33.71m / 110'7 Custom motor yacht with exterior design by De Vries Lentsch and interior styling by Umberto Tagliavini . Eleni offers accommodation for up to 10 guests in 5 cabins with additional room for her crew of 6. She features a variety of amenities to ensure comfortable charter vacations, including, Air Conditioning & At Anchor Stabilizers. She also carries an impressive collection of toys as listed below.