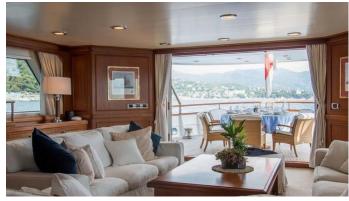

#### **ELENI YACHT CHARTER**

Superyacht ELENI was built in 2004 by CBI Navi. She is a 33.71m / 110'7 Custom motor yacht with exterior design by De Vries Lentsch and interior styling by Umberto Tagliavini . Eleni offers accommodation for up to 10 guests in 5 cabins with additional room for her crew of 6. She features a variety of amenities to ensure comfortable charter vacations, including, Air Conditioning & At Anchor Stabilizers. She also carries an impressive collection of toys as listed below.