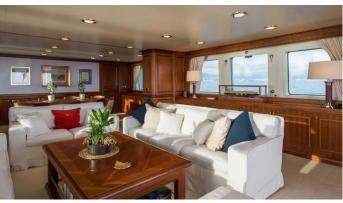

#### **ELENI YACHT CHARTER**

Superyacht ELENI was built in 2004 by CBI Navi. She is a 33.71m / 110'7 Custom motor yacht with exterior design by De Vries Lentsch and interior styling by Umberto Tagliavini . Eleni offers accommodation for up to 10 guests in 5 cabins with additional room for her crew of 6. She features a variety of amenities to ensure comfortable charter vacations, including, Air Conditioning & At Anchor Stabilizers. She also carries an impressive collection of toys as listed below.