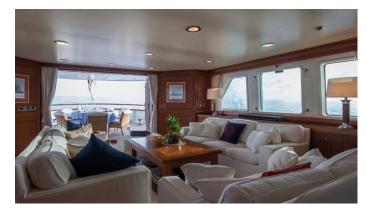

#### **ELENI YACHT CHARTER**

Superyacht ELENI was built in 2004 by CBI Navi. She is a 33.71m / 110'7 Custom motor yacht with exterior design by De Vries Lentsch and interior styling by Umberto Tagliavini . Eleni offers accommodation for up to 10 guests in 5 cabins with additional room for her crew of 6. She features a variety of amenities to ensure comfortable charter vacations, including, Air Conditioning & At Anchor Stabilizers. She also carries an impressive collection of toys as listed below.