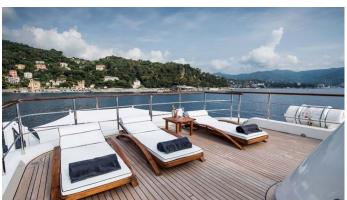

#### **ELENI YACHT CHARTER**

Superyacht ELENI was built in 2004 by CBI Navi. She is a 33.71m / 110'7 Custom motor yacht with exterior design by De Vries Lentsch and interior styling by Umberto Tagliavini . Eleni offers accommodation for up to 10 guests in 5 cabins with additional room for her crew of 6. She features a variety of amenities to ensure comfortable charter vacations, including, Air Conditioning & At Anchor Stabilizers. She also carries an impressive collection of toys as listed below.