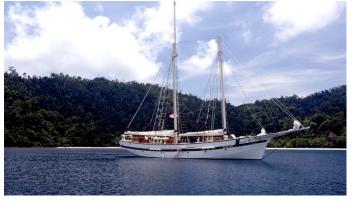

# **RAJA LAUT**

Yacht Charter Details for 'Raja Laut', the 30.78m Superyacht built by Georges E.K. Carraz

## RAJA LAUT YACHT CHARTER

Superyacht RAJA LAUT was built in 2005 by Georges E.K. Carraz. She is a 30.78m / 101' Custom sail yacht with exterior design by Bosgraaf Yacht Design . Raja Laut offers accommodation for up to 12 guests in 6 cabins with additional room for her crew of 7. She features a variety of amenities to ensure comfortable charter vacations. She also carries an impressive collection of toys as listed below.