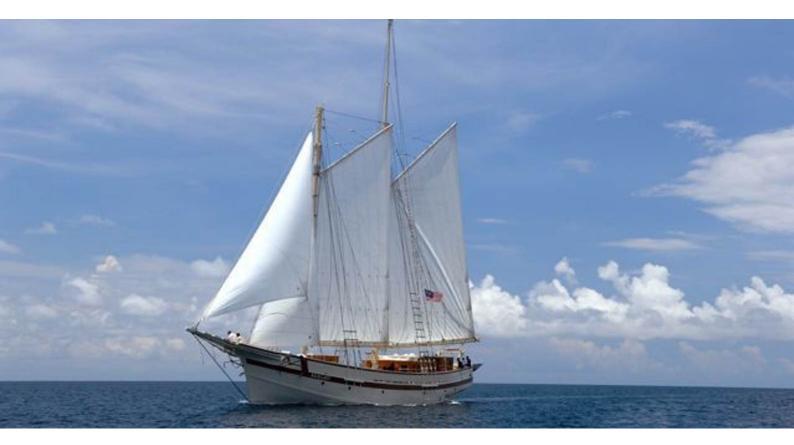

# **RAJA LAUT**

Yacht Charter Details for 'Raja Laut', the 30.78m Superyacht built by Georges E.K. Carraz

## RAJA LAUT YACHT CHARTER

Superyacht RAJA LAUT was built in 2005 by Georges E.K. Carraz. She is a 30.78m / 101' Custom sail yacht with exterior design by Bosgraaf Yacht Design . Raja Laut offers accommodation for up to 12 guests in 6 cabins with additional room for her crew of 7. She features a variety of amenities to ensure comfortable charter vacations. She also carries an impressive collection of toys as listed below.