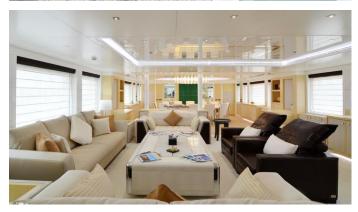

## **JADE 959**

Yacht Charter Details for 'Jade 959', the 51.8m Superyacht built by Jade Yachts

**SPECIFICATIONS** 

LENGTH

51.8m / 169'11

BEAM DRAFT

9.5m / 31'2 3.04m / 10'

YEAR REFIT