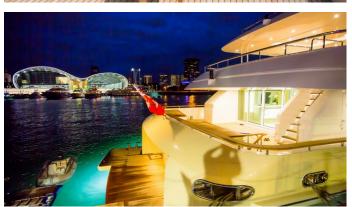

## **JADE 959**

Yacht Charter Details for 'Jade 959', the 51.8m Superyacht built by Jade Yachts

**SPECIFICATIONS** 

LENGTH

51.8m / 169'11

BEAM DRAFT

9.5m / 31'2 3.04m / 10'

YEAR REFIT