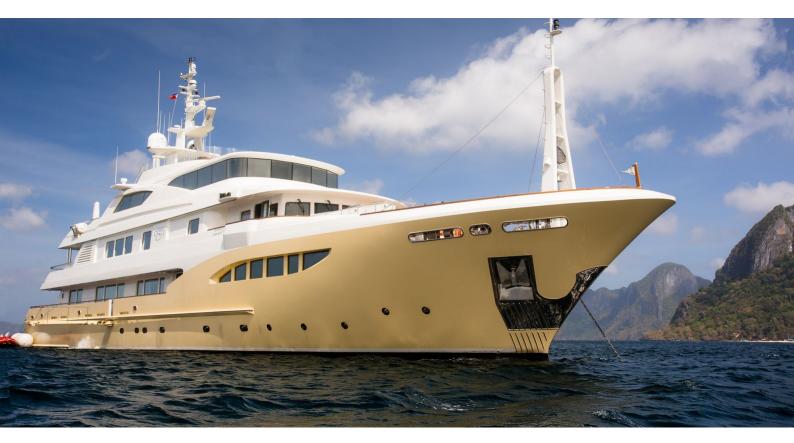

## **JADE 959**

Yacht Charter Details for 'Jade 959', the 51.8m Superyacht built by Jade Yachts

**SPECIFICATIONS** 

LENGTH

51.8m / 169'11

BEAM DRAFT

9.5m / 31'2 3.04m / 10'

YEAR REFIT