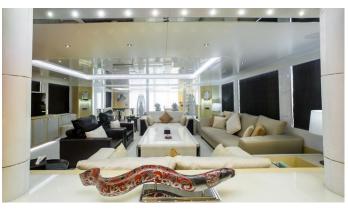

## **JADE 959**

Yacht Charter Details for 'Jade 959', the 51.8m Superyacht built by Jade Yachts

**SPECIFICATIONS** 

LENGTH

51.8m / 169'11

BEAM DRAFT

9.5m / 31'2 3.04m / 10'

YEAR REFIT