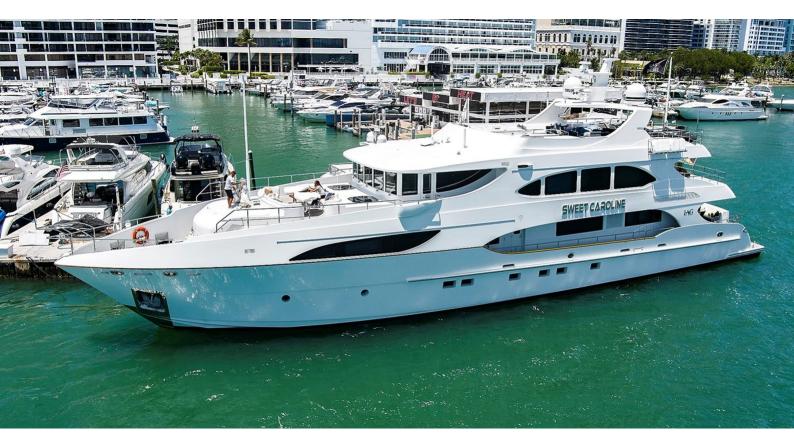

## **SWEET CAROLINE**

Yacht Charter Details for 'Sweet Caroline', the 38.71m Superyacht built by IAG Yachts

**SPECIFICATIONS** 

**LENGTH** 38.71m / 127'

BEAM DRAFT 7.92m / 26' 2.03m / 6'8

YEAR REFIT 2014 2022

CRUISING SPEED 12 Knots ACCOMMODATION

GUESTS CABINS CREW

L2 6 8

**CABIN CONFIGURATION** 

1 Master2 Double2 Twin

NOT FOR CHARTER

This is yacht is not available for charter

FOR MORE INFORMATION: