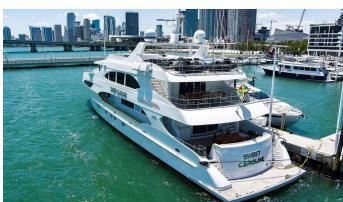

## **SWEET CAROLINE**

Yacht Charter Details for 'Sweet Caroline', the 38.71m Superyacht built by IAG Yachts

**SPECIFICATIONS** 

**LENGTH** 38.71m / 127'

BEAM DRAFT 7.92m / 26' 2.03m / 6'8

YEAR REFIT 2014 2022