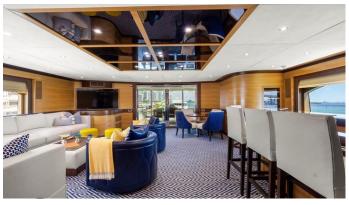

## **SWEET CAROLINE**

Yacht Charter Details for 'Sweet Caroline', the 38.71m Superyacht built by IAG Yachts

**SPECIFICATIONS** 

**LENGTH** 38.71m / 127'

BEAM DRAFT 7.92m / 26' 2.03m / 6'8

YEAR REFIT 2014 2022