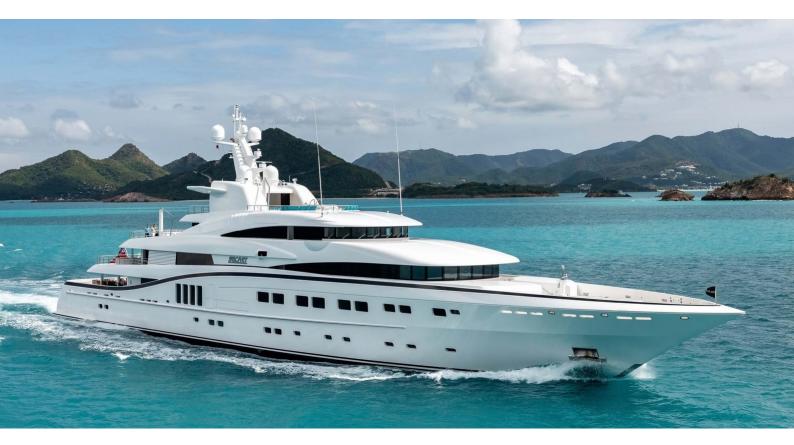

## SEA PEARL

Yacht Charter Details for 'Sea Pearl', the 82.48m Superyacht built by Abeking & Rasmussen

**SPECIFICATIONS** 

LENGTH

82.48m / 270'7

BEAM DRAFT 12.4m / 40'8 3.45m / 11'4

YEAR REFIT 2013 2018

CRUISING SPEED

14 Knots

ACCOMMODATION

GUESTS CABINS CREW

2 7 23

CABIN CONFIGURATION

1 Master4 Double1 Triple

NOT FOR CHARTER

This is yacht is not available for charter