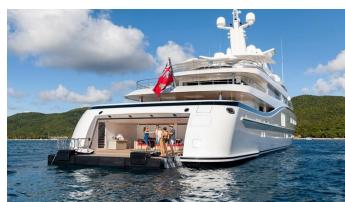

## SEA PEARL

Yacht Charter Details for 'Sea Pearl', the 82.48m Superyacht built by Abeking & Rasmussen

**SPECIFICATIONS** 

LENGTH

82.48m / 270'7

BEAM DRAFT 12.4m / 40'8 3.45m / 11'4

YEAR REFIT 2013 2018

CRUISING SPEED