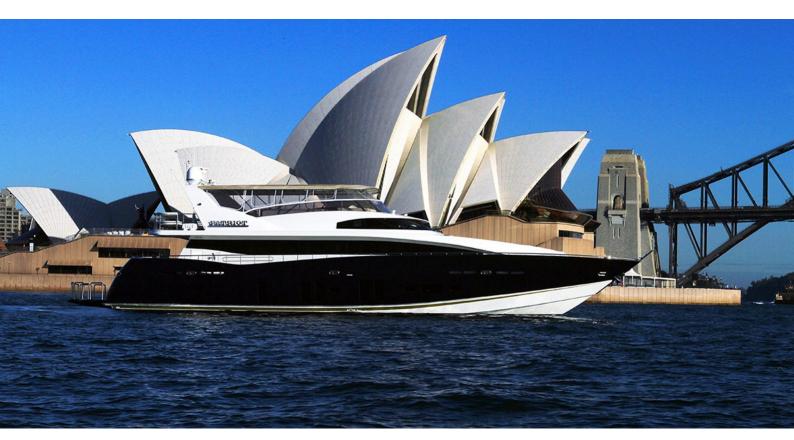

## **PATRIOT**

Yacht Charter Details for 'Patriot', the 32.13m Superyacht built by Lloyds Ships

**SPECIFICATIONS** 

LENGTH

32.13m / 105'5

BEAM DRAFT

21.33m / 70' 3.94m / 12'11

YEAR REFIT

## PATRIOT YACHT CHARTER

Superyacht PATRIOT was built in 2004 by Lloyds Ships. She is a 32.13m / 105'5 32 Motor Yacht motor yacht with exterior design by Don Shead Yacht Design and interior styling by Versace . Patriot offers accommodation for up to 8 guests in 4 cabins with additional room for her crew of 6. She features a variety of amenities to ensure comfortable charter vacations, including, BBQ, Air Conditioning, WiFi connection on board & Deck Jacuzzi. She also carries an impressive collection of toys as listed below.