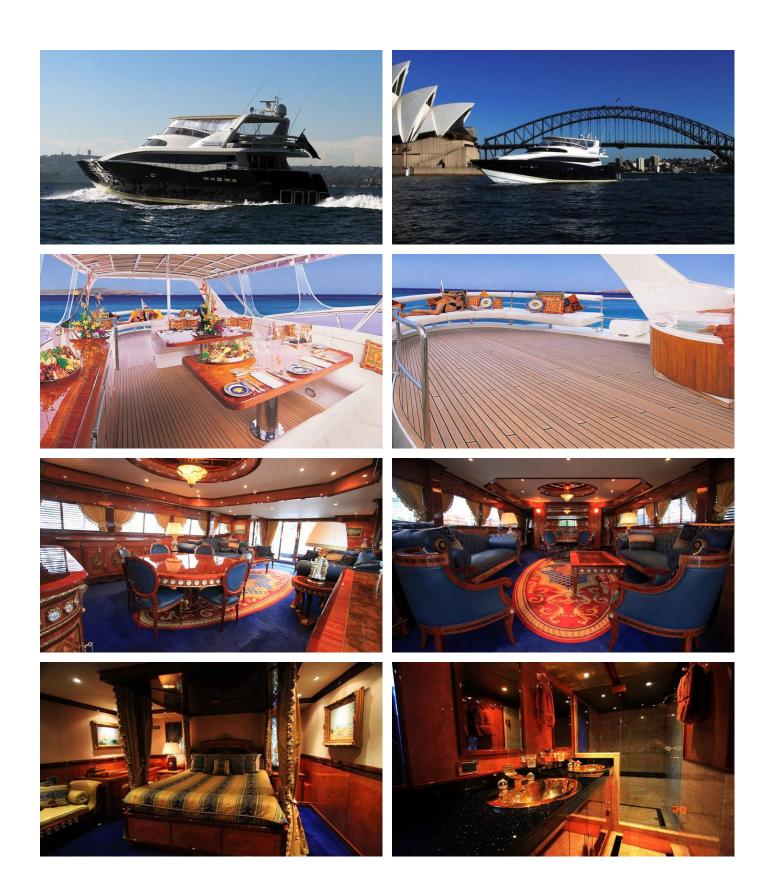

## PATRIOT YACHT CHARTER

Superyacht PATRIOT was built in 2004 by Lloyds Ships. She is a 32.13m / 105'5 32 Motor Yacht motor yacht with exterior design by Don Shead Yacht Design and interior styling by Versace . Patriot offers accommodation for up to 8 guests in 4 cabins with additional room for her crew of 6. She features a variety of amenities to ensure comfortable charter vacations, including, BBQ, Air Conditioning, WiFi connection on board & Deck Jacuzzi. She also carries an impressive collection of toys as listed below.

## PATRIOT AMENITIES & TOYS

Jacuzzi

Wi-Fi

Air Conditioning

BBQ

For a full up-to-date list of leisure facilities or amenities onboard Motor Yacht Patriot please contact your Yacht Charter Broker prior to booking your vacation. If there is a particular water toy that you would like, but it is not listed, then it may be possible to rent this equipment for you.