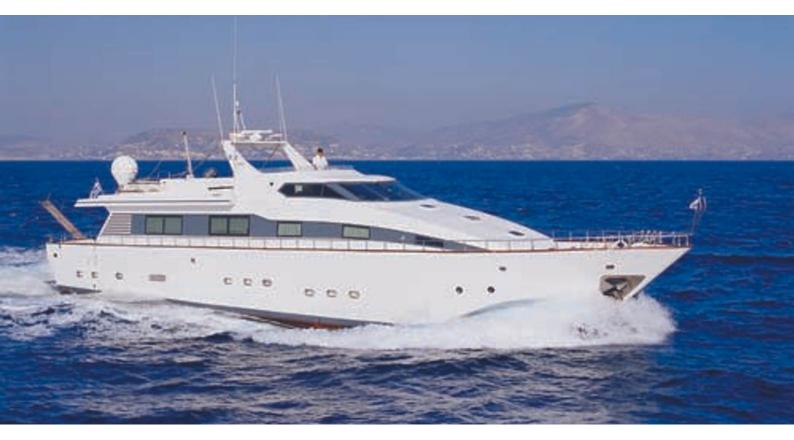

## LADY K.K.

Yacht Charter Details for 'Lady K.K.', the 30m Superyacht built by Afro Marine

**SPECIFICATIONS** 

**LENGTH** 30m / 98'5

BEAM DRAFT 6.3m / 20'8 2m / 6'7

YEAR REFIT 1992

CRUISING SPEED 12 Knots ACCOMMODATION

## LADY K.K. YACHT CHARTER

Superyacht LADY K.K. was built in 1992 by Afro Marine. She is a 30m / 98'5 motor yacht with exterior design by Alpha Marine . Lady K.K. offers accommodation for up to guests in cabins with additional room for her crew of . She features a variety of amenities to ensure comfortable charter vacations. She also carries an impressive collection of toys as listed below.