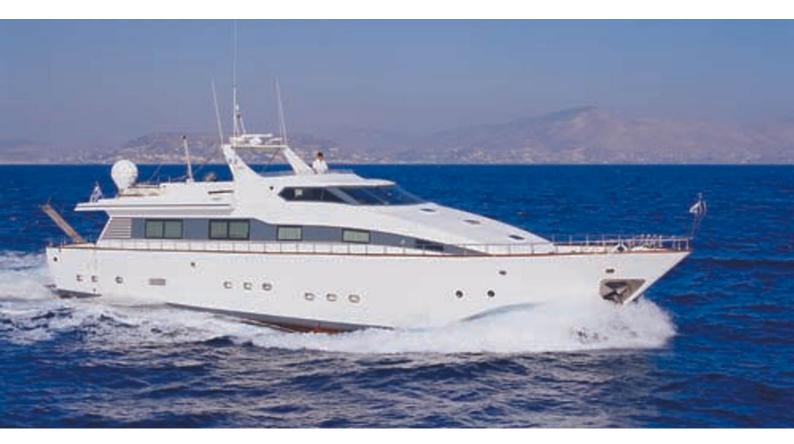

## LADY K.K.

Yacht Charter Details for 'Lady K.K.', the 30m Superyacht built by Afro Marine

**SPECIFICATIONS** 

**LENGTH** 30m / 98'5

BEAM DRAFT 6.3m / 20'8 2m / 6'7

YEAR REFIT 1992

CRUISING SPEED 12 Knots ACCOMMODATION

## LADY K.K. YACHT CHARTER

Superyacht LADY K.K. was built in 1992 by Afro Marine. She is a 30m / 98'5 motor yacht with exterior design by Alpha Marine . Lady K.K. offers accommodation for up to guests in cabins with additional room for her crew of . She features a variety of amenities to ensure comfortable charter vacations. She also carries an impressive collection of toys as listed below.