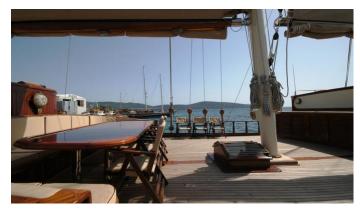

## **GEM YACHT CHARTER**

Superyacht GEM was built in 1998 by Aegean Yacht. She is a 39.6m / 129'11 Custom sail yacht with exterior design by Aegean Yacht and interior styling by Aegean Yacht . Gem offers accommodation for up to 16 guests in 8 cabins with additional room for her crew of 6. She features a variety of amenities to ensure comfortable charter vacations. She also carries an impressive collection of toys as listed below.