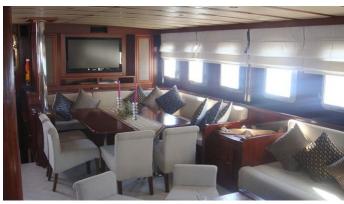

## **GEM YACHT CHARTER**

Superyacht GEM was built in 1998 by Aegean Yacht. She is a 39.6m / 129'11 Custom sail yacht with exterior design by Aegean Yacht and interior styling by Aegean Yacht . Gem offers accommodation for up to 16 guests in 8 cabins with additional room for her crew of 6. She features a variety of amenities to ensure comfortable charter vacations. She also carries an impressive collection of toys as listed below.