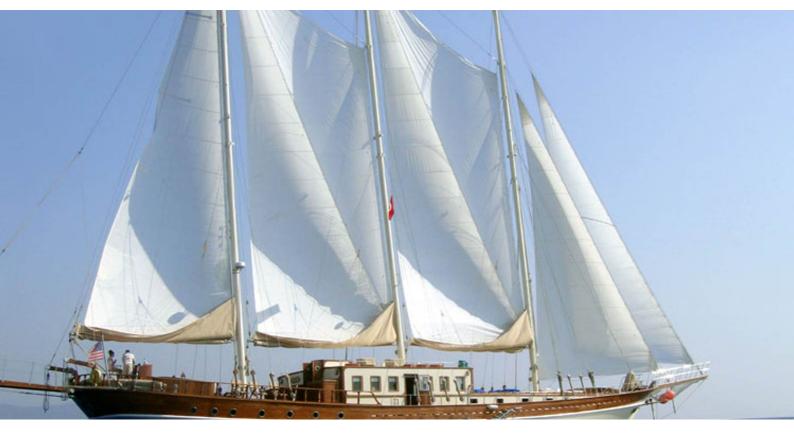

## **GEM**

Yacht Charter Details for 'Gem', the 39.6m Superyacht built by Aegean Yacht

**SPECIFICATIONS** 

LENGTH

39.6m / 129'11

BEAM

DRAFT

8m / 26'3

## **GEM YACHT CHARTER**

Superyacht GEM was built in 1998 by Aegean Yacht. She is a 39.6m / 129'11 Custom sail yacht with exterior design by Aegean Yacht and interior styling by Aegean Yacht . Gem offers accommodation for up to 16 guests in 8 cabins with additional room for her crew of 6. She features a variety of amenities to ensure comfortable charter vacations. She also carries an impressive collection of toys as listed below.