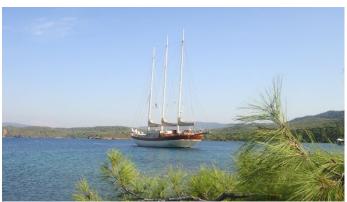

## **GEM**

Yacht Charter Details for 'Gem', the 39.6m Superyacht built by Aegean Yacht

**SPECIFICATIONS** 

LENGTH

39.6m / 129'11

BEAM

DRAFT

8m / 26'3

## **GEM YACHT CHARTER**

Superyacht GEM was built in 1998 by Aegean Yacht. She is a 39.6m / 129'11 Custom sail yacht with exterior design by Aegean Yacht and interior styling by Aegean Yacht . Gem offers accommodation for up to 16 guests in 8 cabins with additional room for her crew of 6. She features a variety of amenities to ensure comfortable charter vacations. She also carries an impressive collection of toys as listed below.