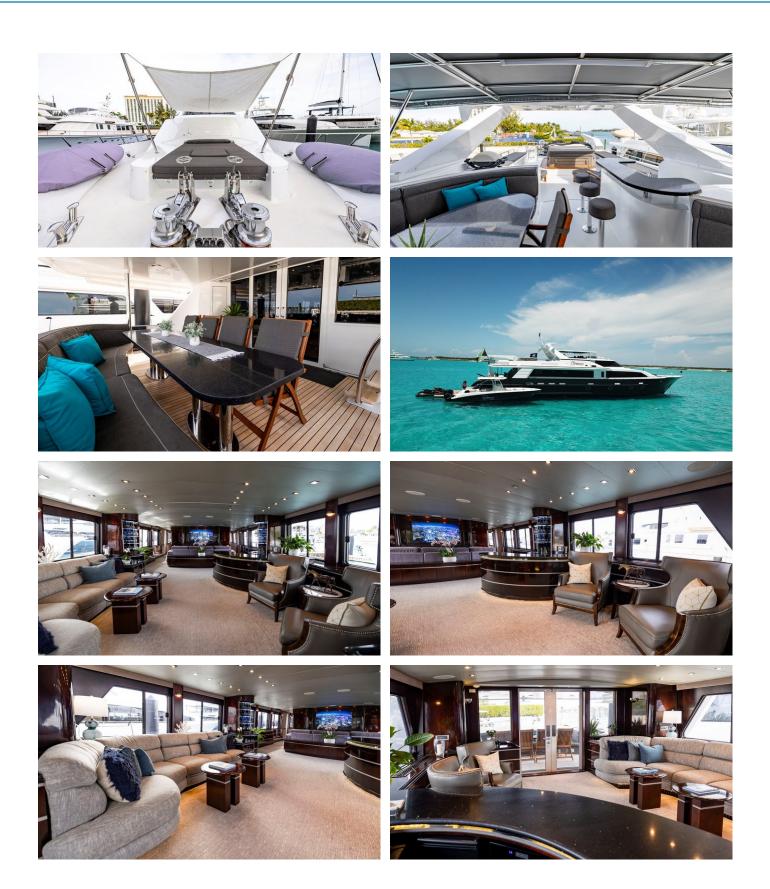

### UNBRIDLED YACHT CHARTER

Superyacht UNBRIDLED was built in 1995 by Crescent Yachts. She is a 35.36m / 116' Crescent 115 motor yacht with exterior design by Jack Sarin and interior styling by Ihor Pona . Unbridled offers accommodation for up to 8 guests in 4 cabins with additional room for her crew of 5. She features a variety of amenities to ensure comfortable charter vacations, including, Air Conditioning, WiFi connection on board, Deck Jacuzzi, Gym/exercise equipment & Stabilisers underway. She also carries an impressive collection of toys as listed below.