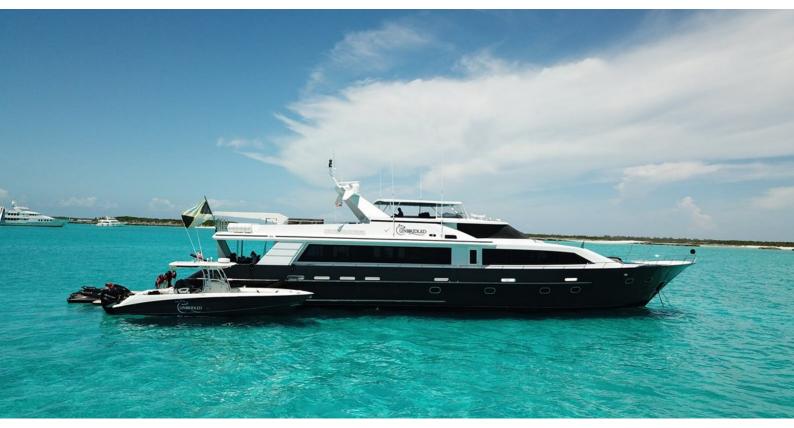

# UNBRIDLED

Yacht Charter Details for 'Unbridled', the 35.36m Superyacht built by Crescent Yachts

### UNBRIDLED YACHT CHARTER

Superyacht UNBRIDLED was built in 1995 by Crescent Yachts. She is a 35.36m / 116' Crescent 115 motor yacht with exterior design by Jack Sarin and interior styling by Ihor Pona . Unbridled offers accommodation for up to 8 guests in 4 cabins with additional room for her crew of 5. She features a variety of amenities to ensure comfortable charter vacations, including, Air Conditioning, WiFi connection on board, Deck Jacuzzi, Gym/exercise equipment & Stabilisers underway. She also carries an impressive collection of toys as listed below.