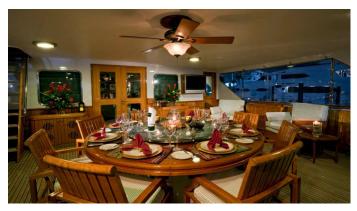

## SHENANDOAH

Yacht Charter Details for 'Shenandoah', the 46.02m Superyacht built by Picchiotti

**SPECIFICATIONS** 

LENGTH 46.02m / 151'

BEAM DRAFT 9m / 29'6 2.6m / 8'6

YEAR REFIT 1982 2016

CRUISING SPEED 13 Knots ACCOMMODATION