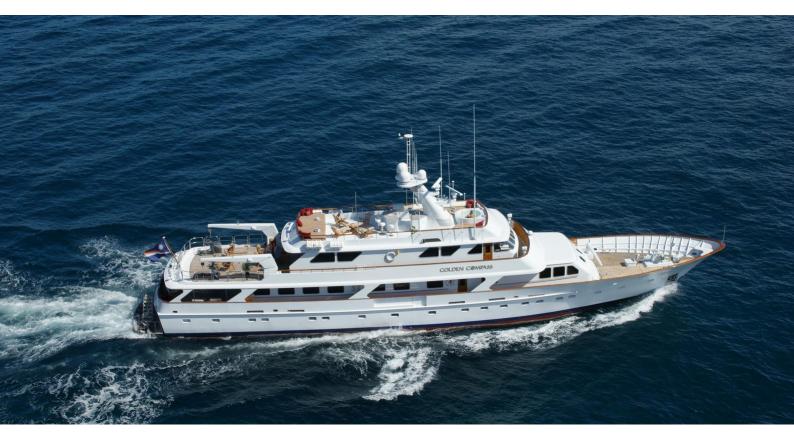

## SHENANDOAH

Yacht Charter Details for 'Shenandoah', the 46.02m Superyacht built by Picchiotti

**SPECIFICATIONS** 

LENGTH 46.02m / 151'

BEAM DRAFT 9m / 29'6 2.6m / 8'6

YEAR REFIT 1982 2016

CRUISING SPEED 13 Knots ACCOMMODATION