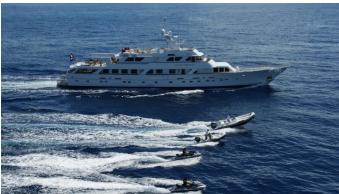

## SHENANDOAH

Yacht Charter Details for 'Shenandoah', the 46.02m Superyacht built by Picchiotti

**SPECIFICATIONS** 

LENGTH 46.02m / 151'

BEAM DRAFT 9m / 29'6 2.6m / 8'6

YEAR REFIT 1982 2016

CRUISING SPEED 13 Knots ACCOMMODATION