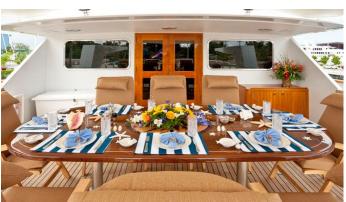

## SHENANDOAH

Yacht Charter Details for 'Shenandoah', the 46.02m Superyacht built by Picchiotti

**SPECIFICATIONS** 

LENGTH 46.02m / 151'

BEAM DRAFT 9m / 29'6 2.6m / 8'6

YEAR REFIT 1982 2016

CRUISING SPEED 13 Knots ACCOMMODATION