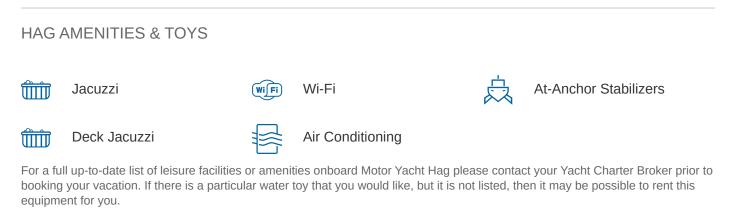

### HAG YACHT CHARTER

Superyacht HAG was built in 2007 by Custom Line. She is a 30.81m / 101'1 Navetta 30 motor yacht with exterior design by Zuccon and interior styling by Zuccon . Hag offers accommodation for up to 8 guests in 4 cabins with additional room for her crew of 5. She features a variety of amenities to ensure comfortable charter vacations, including, Air Conditioning, Stabilizers at Anchor, WiFi connection on board & Deck Jacuzzi. She also carries an impressive collection of toys as listed below.