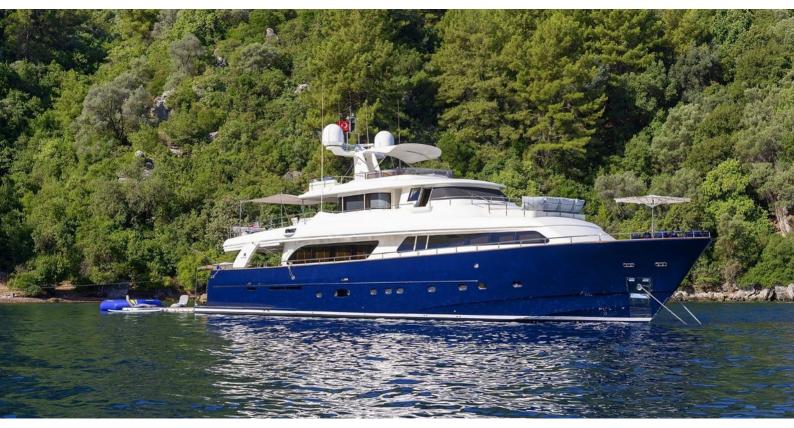

### HAG YACHT CHARTER

Superyacht HAG was built in 2007 by Custom Line. She is a 30.81m / 101'1 Navetta 30 motor yacht with exterior design by Zuccon and interior styling by Zuccon . Hag offers accommodation for up to 8 guests in 4 cabins with additional room for her crew of 5. She features a variety of amenities to ensure comfortable charter vacations, including, Air Conditioning, Stabilizers at Anchor, WiFi connection on board & Deck Jacuzzi. She also carries an impressive collection of toys as listed below.