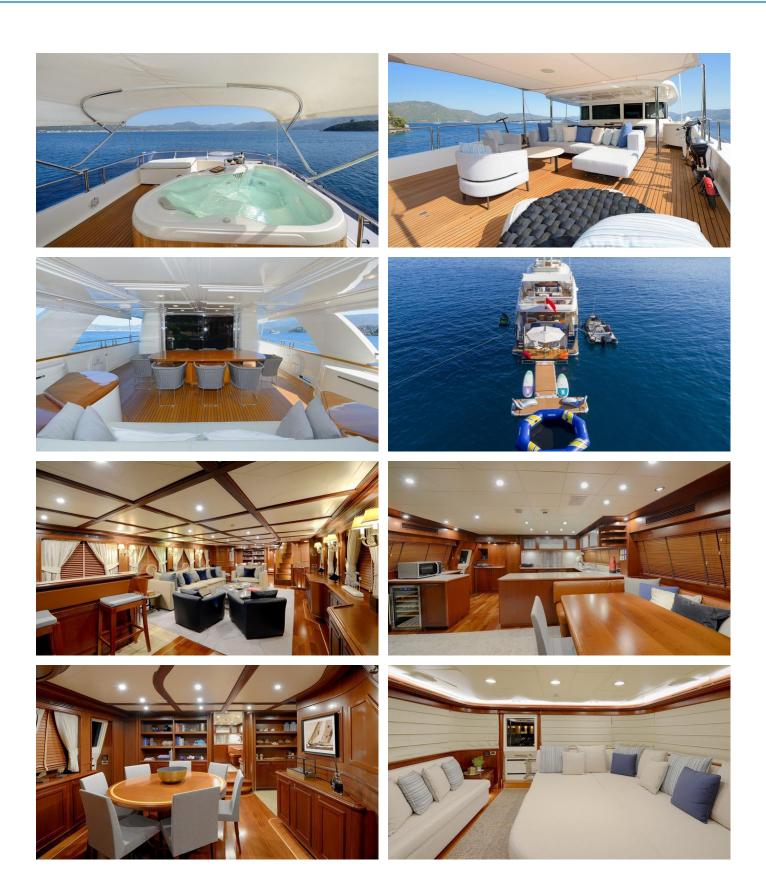

### HAG YACHT CHARTER

Superyacht HAG was built in 2007 by Custom Line. She is a 30.81m / 101'1 Navetta 30 motor yacht with exterior design by Zuccon and interior styling by Zuccon . Hag offers accommodation for up to 8 guests in 4 cabins with additional room for her crew of 5. She features a variety of amenities to ensure comfortable charter vacations, including, Air Conditioning, Stabilizers at Anchor, WiFi connection on board & Deck Jacuzzi. She also carries an impressive collection of toys as listed below.