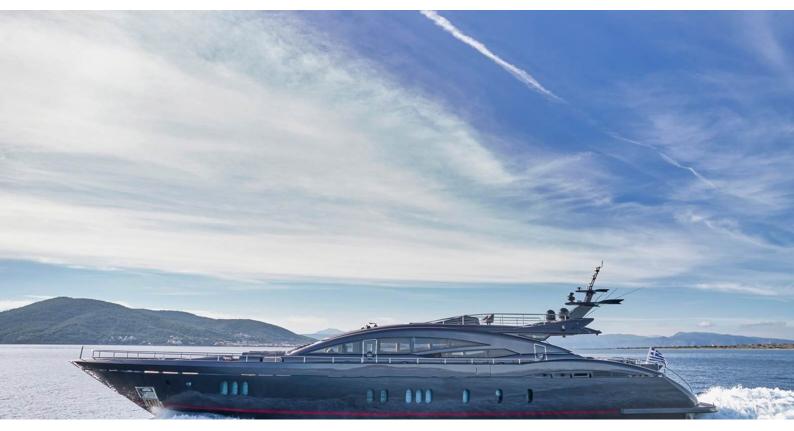

## O'PATI

Yacht Charter Details for 'O'Pati', the 39.5m Superyacht built by Golden Yachts

CREW

8

## O'PATI YACHT CHARTER

Superyacht O'PATI was built in 2011 by Golden Yachts. She is a 39.5m / 129'7 Custom motor yacht with exterior design by Studio Vafiadis and interior styling by Studio Vafiadis . O'Pati offers accommodation for up to 12 guests in 5 cabins with additional room for her crew of 8. She features a variety of amenities to ensure comfortable charter vacations, including, Air Conditioning & WiFi connection on board. She also carries an impressive collection of toys as listed below.