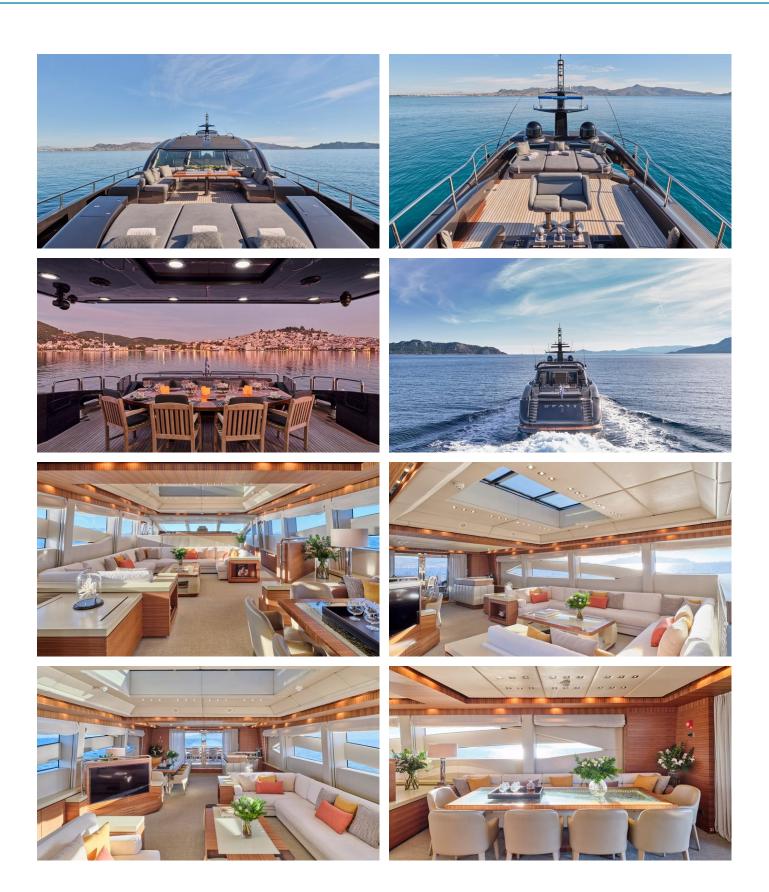

## O'PATI YACHT CHARTER

Superyacht O'PATI was built in 2011 by Golden Yachts. She is a 39.5m / 129'7 Custom motor yacht with exterior design by Studio Vafiadis and interior styling by Studio Vafiadis . O'Pati offers accommodation for up to 12 guests in 5 cabins with additional room for her crew of 8. She features a variety of amenities to ensure comfortable charter vacations, including, Air Conditioning & WiFi connection on board. She also carries an impressive collection of toys as listed below.