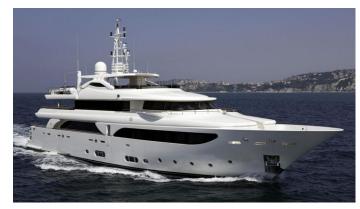

## **ENCHANTMENT**

Yacht Charter Details for 'Enchantment', the 43m Superyacht built by CRN Yachts

**SPECIFICATIONS** 

**LENGTH** 43m / 141'1

BEAM DRAFT 8.65m / 28'5 2.35m / 7'9

YEAR REFIT 2013 2024

CRUISING SPEED 13 Knots ACCOMMODATION