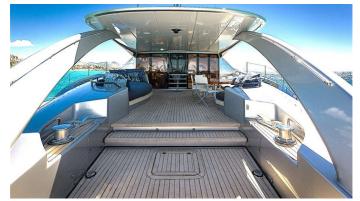

### ADASTRA YACHT CHARTER

Superyacht ADASTRA was built in 2012 by McConaghy Boats. She is a 42.5m / 139'5 Custom motor yacht with exterior design by John Shuttleworth Yacht Designs Ltd. . Adastra offers accommodation for up to 6 guests in 3 cabins with additional room for her crew of 5. She features a variety of amenities to ensure comfortable charter vacations. She also carries an impressive collection of toys as listed below.

#### ADASTRA AMENITIES & TOYS

Wi-Fi

Air Conditioning

For a full up-to-date list of leisure facilities or amenities onboard Motor Yacht Adastra please contact your Yacht Charter Broker prior to booking your vacation. If there is a particular water toy that you would like, but it is not listed, then it may be possible to rent this equipment for you.