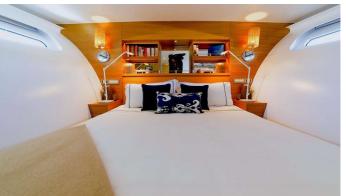

GUESTS CABINS CREW

6 3 5

CABIN CONFIGURATION

1 Master 1 VIP

1 Twin

**CHARTER RATES** 

SUMMER POA

WINTER POA

### ADASTRA YACHT CHARTER

Superyacht ADASTRA was built in 2012 by McConaghy Boats. She is a 42.5m / 139'5 Custom motor yacht with exterior design by John Shuttleworth Yacht Designs Ltd. . Adastra offers accommodation for up to 6 guests in 3 cabins with additional room for her crew of 5. She features a variety of amenities to ensure comfortable charter vacations. She also carries an impressive collection of toys as listed below.