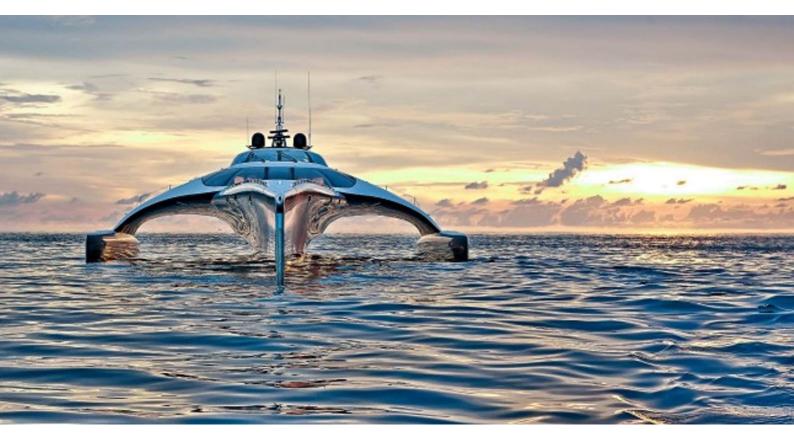

# **ADASTRA**

Yacht Charter Details for 'Adastra', the 42.5m Superyacht built by McConaghy Boats

**SPECIFICATIONS** 

**LENGTH** 42.5m / 139'5

BEAM DRAFT 16.2m / 53'2 1.12m / 3'8

YEAR REFIT 2012

CRUISING SPEED 17 Knots **ACCOMMODATION** 

### ADASTRA YACHT CHARTER

Superyacht ADASTRA was built in 2012 by McConaghy Boats. She is a 42.5m / 139'5 Custom motor yacht with exterior design by John Shuttleworth Yacht Designs Ltd. . Adastra offers accommodation for up to 6 guests in 3 cabins with additional room for her crew of 5. She features a variety of amenities to ensure comfortable charter vacations. She also carries an impressive collection of toys as listed below.