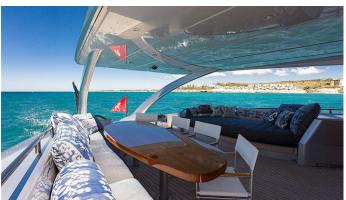

### ADASTRA YACHT CHARTER

Superyacht ADASTRA was built in 2012 by McConaghy Boats. She is a 42.5m / 139'5 Custom motor yacht with exterior design by John Shuttleworth Yacht Designs Ltd. . Adastra offers accommodation for up to 6 guests in 3 cabins with additional room for her crew of 5. She features a variety of amenities to ensure comfortable charter vacations. She also carries an impressive collection of toys as listed below.

#### ADASTRA AMENITIES & TOYS

Wi-Fi

Air Conditioning

For a full up-to-date list of leisure facilities or amenities onboard Motor Yacht Adastra please contact your Yacht Charter Broker prior to booking your vacation. If there is a particular water toy that you would like, but it is not listed, then it may be possible to rent this equipment for you.