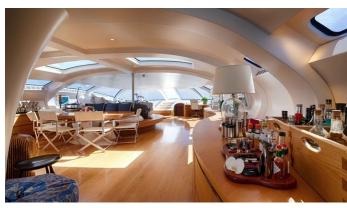

### ADASTRA YACHT CHARTER

Superyacht ADASTRA was built in 2012 by McConaghy Boats. She is a 42.5m / 139'5 Custom motor yacht with exterior design by John Shuttleworth Yacht Designs Ltd. . Adastra offers accommodation for up to 6 guests in 3 cabins with additional room for her crew of 5. She features a variety of amenities to ensure comfortable charter vacations. She also carries an impressive collection of toys as listed below.