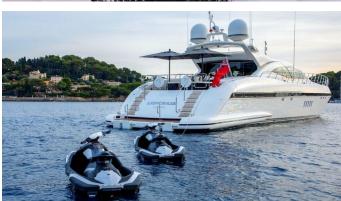

## **CANVAS**

Yacht Charter Details for 'Canvas', the 33.48m Superyacht built by Overmarine

**SPECIFICATIONS** 

LENGTH

33.48m / 109'10

**BEAM** DRAFT 7.1m / 23'4 1.3m / 4'3

YEAR 2008

**CRUISING SPEED** 