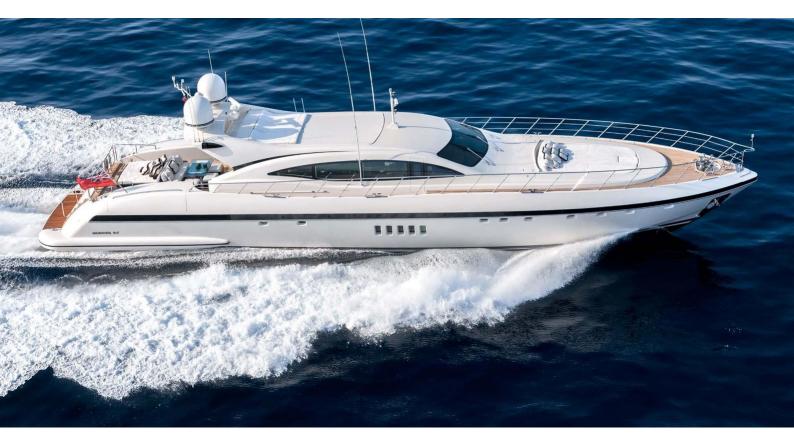

## **CANVAS**

Yacht Charter Details for 'Canvas', the 33.48m Superyacht built by Overmarine

**SPECIFICATIONS** 

LENGTH

33.48m / 109'10

**BEAM** DRAFT 7.1m / 23'4 1.3m / 4'3

YEAR 2008

**CRUISING SPEED** 