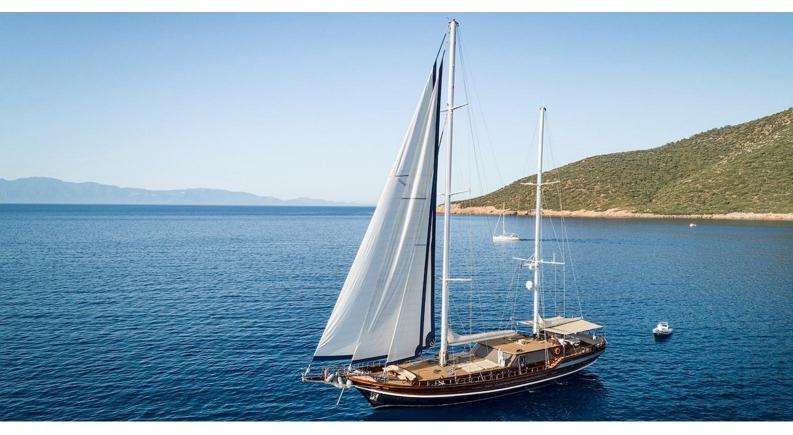

# QUEEN OF DATCA

Yacht Charter Details for 'Queen of Datca', the 35.99m Superyacht built by Yener

**SPECIFICATIONS** 

LENGTH

35.99m / 118'1

BEAM

DRAFT

8m / 26'3

# QUEEN OF DATCA YACHT CHARTER

Superyacht QUEEN OF DATCA was built in 2009 by Yener. She is a 35.99m / 118'1 Custom motor/sailer yacht with exterior design by Ava Yacht Design Co. Ltd. . Queen of Datca offers accommodation for up to 10 guests in 5 cabins with additional room for her crew of 6. She features a variety of amenities to ensure comfortable charter vacations, including, Air Conditioning & WiFi connection on board. She also carries an impressive collection of toys as listed below.