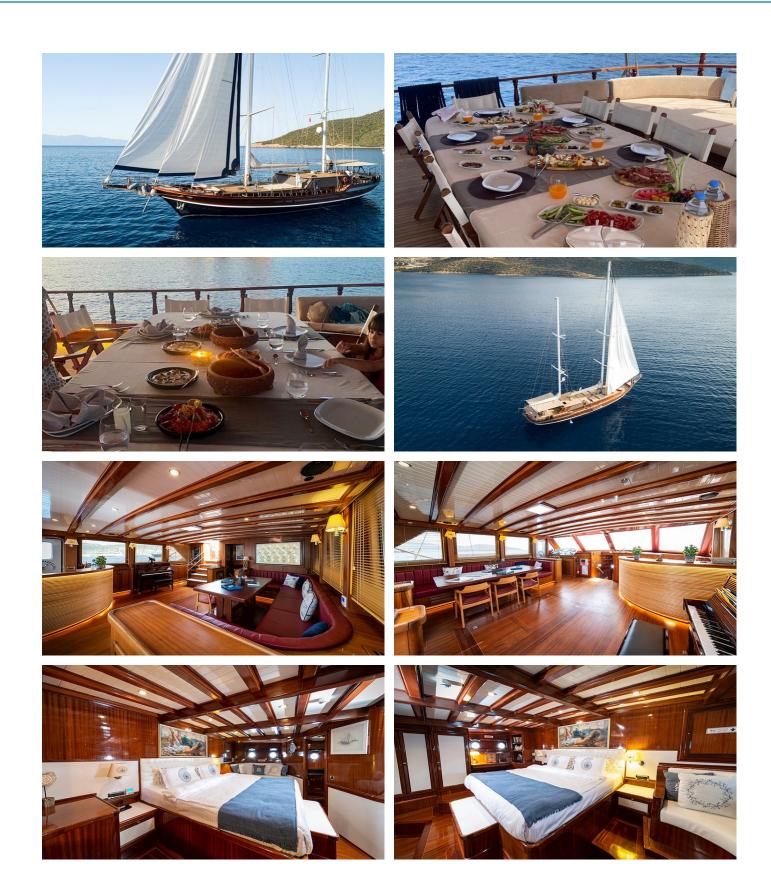

# QUEEN OF DATCA YACHT CHARTER

Superyacht QUEEN OF DATCA was built in 2009 by Yener. She is a 35.99m / 118'1 Custom motor/sailer yacht with exterior design by Ava Yacht Design Co. Ltd. . Queen of Datca offers accommodation for up to 10 guests in 5 cabins with additional room for her crew of 6. She features a variety of amenities to ensure comfortable charter vacations, including, Air Conditioning & WiFi connection on board. She also carries an impressive collection of toys as listed below.

## QUEEN OF DATCA AMENITIES & TOYS

Wi-Fi

Air Conditioning

Satellite TV