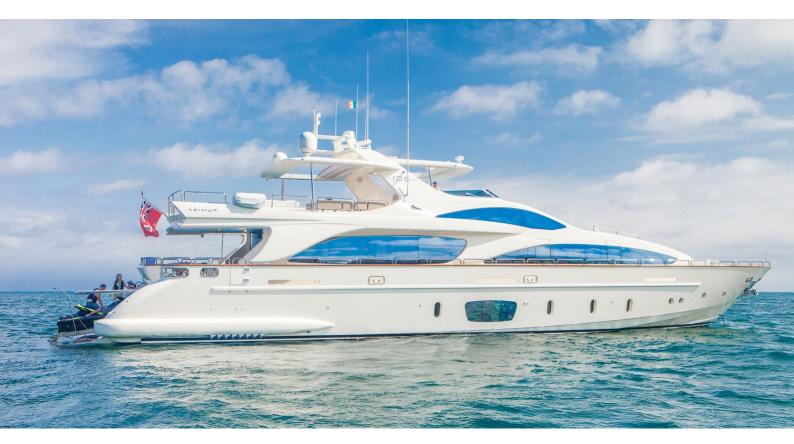

## **AMANECER**

Yacht Charter Details for 'Amanecer', the 32m Superyacht built by Azimut

**SPECIFICATIONS** 

LENGTH 32m / 105'

**BEAM DRAFT** 6.98m / 22'11 2.13m / 7'

YEAR **REFIT** 2009 2015

**CRUISING SPEED** 25 Knots