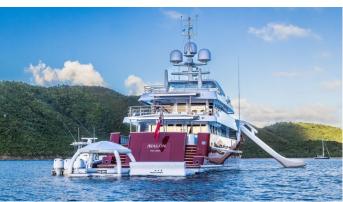

## **AVALON 101**

Yacht Charter Details for 'Avalon 101', the 45.8m Superyacht built by Cheoy Lee

**SPECIFICATIONS** 

LENGTH

45.8m / 150'3

BEAM DRAFT

9.2m / 30'2 3.4m / 11'2

YEAR REFIT 2010 2023

## **AVALON 101 AMENITIES & TOYS**

**Bow Thruster** 

Stern Thruster

Swimming Platform

At-Anchor Stabilizers

Gym

Inflatable Water Slide