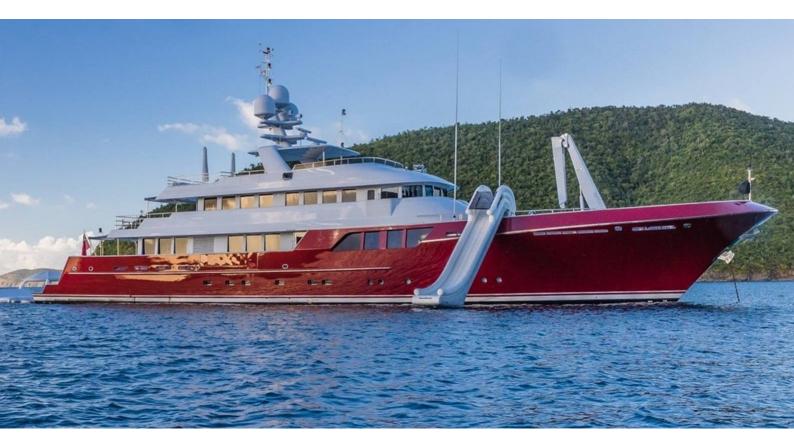

## **AVALON 101**

Yacht Charter Details for 'Avalon 101', the 45.8m Superyacht built by Cheoy Lee

**SPECIFICATIONS** 

LENGTH

45.8m / 150'3

BEAM DRAFT

9.2m / 30'2 3.4m / 11'2

YEAR REFIT 2010 2023

CRUISING SPEED

10 Knots

ACCOMMODATION

GUESTS CABINS CREW

9

5

11

CABIN CONFIGURATION

## **AVALON 101 AMENITIES & TOYS**

**Bow Thruster** 

Stern Thruster

Swimming Platform

At-Anchor Stabilizers

Gym

Inflatable Water Slide