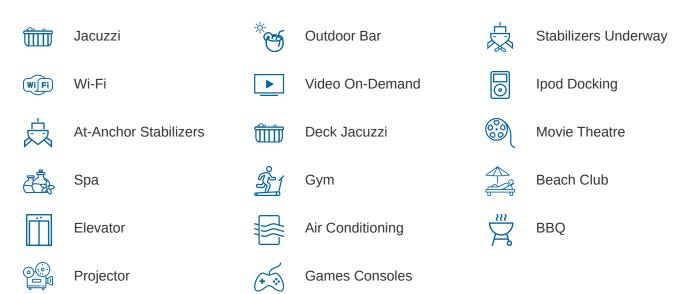

#### ARIENCE YACHT CHARTER

Superyacht ARIENCE was built in 2012 by Abeking & Rasmussen. She is a 60.93m / 199'11 Custom motor yacht with exterior design by Reymond Langton Design and interior styling by Reymond Langton Design . Arience offers accommodation for up to 12 guests in 7 cabins with additional room for her crew of 16. She features a variety of amenities to ensure comfortable charter vacations, including, GYM, Jacuzzi (on deck), Elevator / Lift, Air Conditioning, WiFi connection on board, Stabilisers underway, At Anchor Stabilizers, Beach Club, Cinema, Outdoor Bar & Spa. She also carries an impressive collection of toys as listed below.

#### ARIENCE AMENITIES & TOYS

For a full up-to-date list of leisure facilities or amenities onboard Motor Yacht Arience please contact your Yacht Charter Broker prior to booking your vacation. If there is a particular water toy that you would like, but it is not listed, then it may be possible to rent this equipment for you.