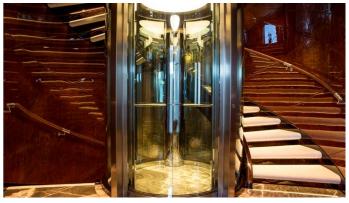

#### ARIENCE YACHT CHARTER

Superyacht ARIENCE was built in 2012 by Abeking & Rasmussen. She is a 60.93m / 199'11 Custom motor yacht with exterior design by Reymond Langton Design and interior styling by Reymond Langton Design . Arience offers accommodation for up to 12 guests in 7 cabins with additional room for her crew of 16. She features a variety of amenities to ensure comfortable charter vacations, including, GYM, Jacuzzi (on deck), Elevator / Lift, Air Conditioning, WiFi connection on board, Stabilisers underway, At Anchor Stabilizers, Beach Club, Cinema, Outdoor Bar & Spa. She also carries an impressive collection of toys as listed below.