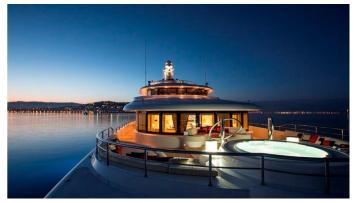

#### ARIENCE YACHT CHARTER

Superyacht ARIENCE was built in 2012 by Abeking & Rasmussen. She is a 60.93m / 199'11 Custom motor yacht with exterior design by Reymond Langton Design and interior styling by Reymond Langton Design . Arience offers accommodation for up to 12 guests in 7 cabins with additional room for her crew of 16. She features a variety of amenities to ensure comfortable charter vacations, including, GYM, Jacuzzi (on deck), Elevator / Lift, Air Conditioning, WiFi connection on board, Stabilisers underway, At Anchor Stabilizers, Beach Club, Cinema, Outdoor Bar & Spa. She also carries an impressive collection of toys as listed below.

#### ARIENCE AMENITIES & TOYS

For a full up-to-date list of leisure facilities or amenities onboard Motor Yacht Arience please contact your Yacht Charter Broker prior to booking your vacation. If there is a particular water toy that you would like, but it is not listed, then it may be possible to rent this equipment for you.