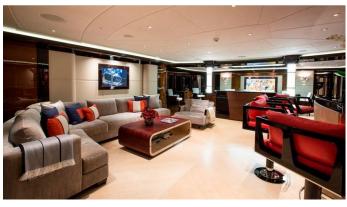

#### ARIENCE YACHT CHARTER

Superyacht ARIENCE was built in 2012 by Abeking & Rasmussen. She is a 60.93m / 199'11 Custom motor yacht with exterior design by Reymond Langton Design and interior styling by Reymond Langton Design . Arience offers accommodation for up to 12 guests in 7 cabins with additional room for her crew of 16. She features a variety of amenities to ensure comfortable charter vacations, including, GYM, Jacuzzi (on deck), Elevator / Lift, Air Conditioning, WiFi connection on board, Stabilisers underway, At Anchor Stabilizers, Beach Club, Cinema, Outdoor Bar & Spa. She also carries an impressive collection of toys as listed below.