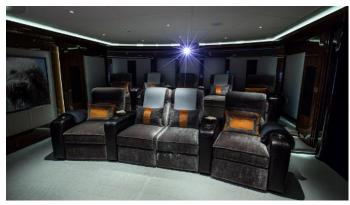

#### ARIENCE YACHT CHARTER

Superyacht ARIENCE was built in 2012 by Abeking & Rasmussen. She is a 60.93m / 199'11 Custom motor yacht with exterior design by Reymond Langton Design and interior styling by Reymond Langton Design . Arience offers accommodation for up to 12 guests in 7 cabins with additional room for her crew of 16. She features a variety of amenities to ensure comfortable charter vacations, including, GYM, Jacuzzi (on deck), Elevator / Lift, Air Conditioning, WiFi connection on board, Stabilisers underway, At Anchor Stabilizers, Beach Club, Cinema, Outdoor Bar & Spa. She also carries an impressive collection of toys as listed below.