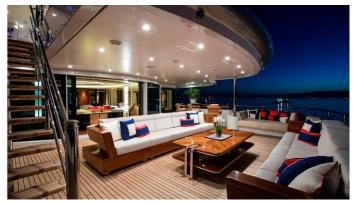

#### ARIENCE YACHT CHARTER

Superyacht ARIENCE was built in 2012 by Abeking & Rasmussen. She is a 60.93m / 199'11 Custom motor yacht with exterior design by Reymond Langton Design and interior styling by Reymond Langton Design . Arience offers accommodation for up to 12 guests in 7 cabins with additional room for her crew of 16. She features a variety of amenities to ensure comfortable charter vacations, including, GYM, Jacuzzi (on deck), Elevator / Lift, Air Conditioning, WiFi connection on board, Stabilisers underway, At Anchor Stabilizers, Beach Club, Cinema, Outdoor Bar & Spa. She also carries an impressive collection of toys as listed below.

#### ARIENCE AMENITIES & TOYS

For a full up-to-date list of leisure facilities or amenities onboard Motor Yacht Arience please contact your Yacht Charter Broker prior to booking your vacation. If there is a particular water toy that you would like, but it is not listed, then it may be possible to rent this equipment for you.