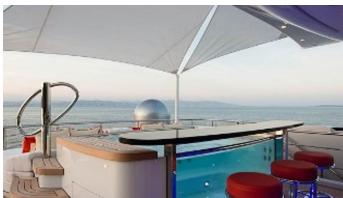

#### ARIENCE YACHT CHARTER

Superyacht ARIENCE was built in 2012 by Abeking & Rasmussen. She is a 60.93m / 199'11 Custom motor yacht with exterior design by Reymond Langton Design and interior styling by Reymond Langton Design . Arience offers accommodation for up to 12 guests in 7 cabins with additional room for her crew of 16. She features a variety of amenities to ensure comfortable charter vacations, including, GYM, Jacuzzi (on deck), Elevator / Lift, Air Conditioning, WiFi connection on board, Stabilisers underway, At Anchor Stabilizers, Beach Club, Cinema, Outdoor Bar & Spa. She also carries an impressive collection of toys as listed below.

#### ARIENCE AMENITIES & TOYS

For a full up-to-date list of leisure facilities or amenities onboard Motor Yacht Arience please contact your Yacht Charter Broker prior to booking your vacation. If there is a particular water toy that you would like, but it is not listed, then it may be possible to rent this equipment for you.