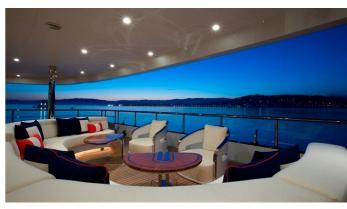

#### ARIENCE YACHT CHARTER

Superyacht ARIENCE was built in 2012 by Abeking & Rasmussen. She is a 60.93m / 199'11 Custom motor yacht with exterior design by Reymond Langton Design and interior styling by Reymond Langton Design . Arience offers accommodation for up to 12 guests in 7 cabins with additional room for her crew of 16. She features a variety of amenities to ensure comfortable charter vacations, including, GYM, Jacuzzi (on deck), Elevator / Lift, Air Conditioning, WiFi connection on board, Stabilisers underway, At Anchor Stabilizers, Beach Club, Cinema, Outdoor Bar & Spa. She also carries an impressive collection of toys as listed below.