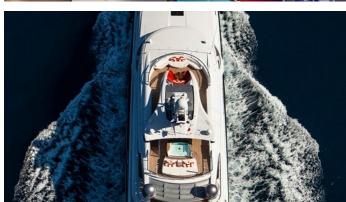

# **ARIENCE**

Yacht Charter Details for 'Arience', the 60.93m Superyacht built by Abeking & Rasmussen

**SPECIFICATIONS** 

LENGTH

60.93m / 199'11

BEAM DRAFT 12.78m / 41'11 3.4m / 11'2

YEAR REFIT 2012 2022

CRUISING SPEED

#### ARIENCE YACHT CHARTER

Superyacht ARIENCE was built in 2012 by Abeking & Rasmussen. She is a 60.93m / 199'11 Custom motor yacht with exterior design by Reymond Langton Design and interior styling by Reymond Langton Design . Arience offers accommodation for up to 12 guests in 7 cabins with additional room for her crew of 16. She features a variety of amenities to ensure comfortable charter vacations, including, GYM, Jacuzzi (on deck), Elevator / Lift, Air Conditioning, WiFi connection on board, Stabilisers underway, At Anchor Stabilizers, Beach Club, Cinema, Outdoor Bar & Spa. She also carries an impressive collection of toys as listed below.