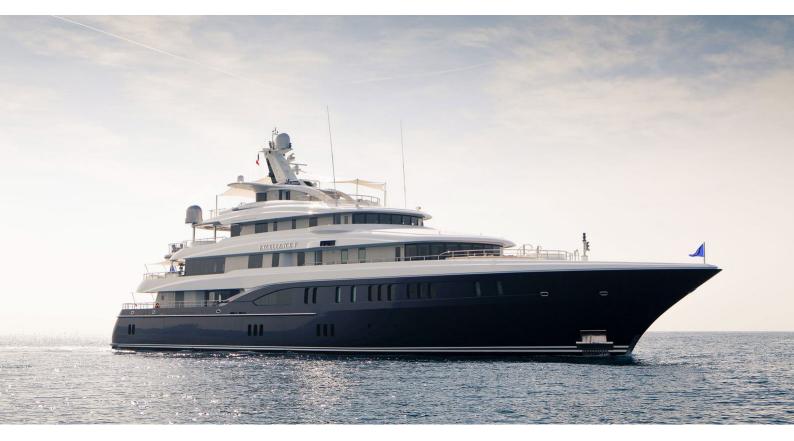

# **ARIENCE**

Yacht Charter Details for 'Arience', the 60.93m Superyacht built by Abeking & Rasmussen

**SPECIFICATIONS** 

LENGTH

60.93m / 199'11

BEAM DRAFT 12.78m / 41'11 3.4m / 11'2

YEAR REFIT 2012 2022

CRUISING SPEED

#### ARIENCE YACHT CHARTER

Superyacht ARIENCE was built in 2012 by Abeking & Rasmussen. She is a 60.93m / 199'11 Custom motor yacht with exterior design by Reymond Langton Design and interior styling by Reymond Langton Design . Arience offers accommodation for up to 12 guests in 7 cabins with additional room for her crew of 16. She features a variety of amenities to ensure comfortable charter vacations, including, GYM, Jacuzzi (on deck), Elevator / Lift, Air Conditioning, WiFi connection on board, Stabilisers underway, At Anchor Stabilizers, Beach Club, Cinema, Outdoor Bar & Spa. She also carries an impressive collection of toys as listed below.