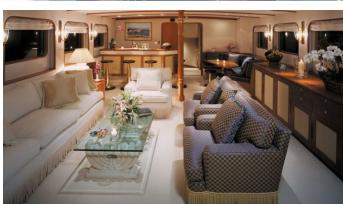

### WILAMINA YACHT CHARTER

Superyacht WILAMINA was built in 2000 by Toughs Shipyard. She is a 45m / 147'8 Custom motor yacht with exterior design by James Scallon and interior styling by H2 Yacht Design . Wilamina offers accommodation for up to 10 guests in 5 cabins with additional room for her crew of 10. She features a variety of amenities to ensure comfortable charter vacations, including, Air Conditioning, WiFi connection on board, At Anchor Stabilizers, Stabilisers underway, Sun Deck, Sunpads & Swimming Platform. She also carries an impressive collection of toys as listed below.

#### WILAMINA AMENITIES & TOYS

Stabilizers Underway

Sun Deck

Wi-Fi

Swimming Platform

At-Anchor Stabilizers

Sunpads

Air Conditioning