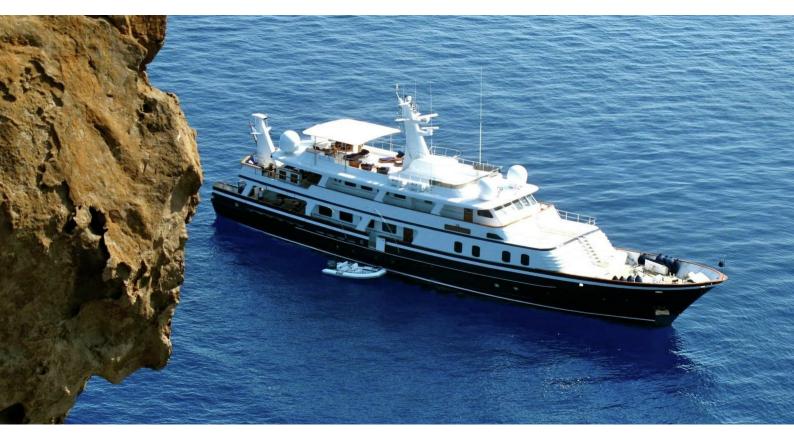

# **WILAMINA**

Yacht Charter Details for 'Wilamina', the 45m Superyacht built by Toughs Shipyard

**SPECIFICATIONS** 

**LENGTH** 45m / 147'8

BEAM DRAFT 8m / 26'3 3m / 9'10

YEAR REFIT 2000 2017

CRUISING SPEED 11 Knots **ACCOMMODATION** 

### WILAMINA YACHT CHARTER

Superyacht WILAMINA was built in 2000 by Toughs Shipyard. She is a 45m / 147'8 Custom motor yacht with exterior design by James Scallon and interior styling by H2 Yacht Design . Wilamina offers accommodation for up to 10 guests in 5 cabins with additional room for her crew of 10. She features a variety of amenities to ensure comfortable charter vacations, including, Air Conditioning, WiFi connection on board, At Anchor Stabilizers, Stabilisers underway, Sun Deck, Sunpads & Swimming Platform. She also carries an impressive collection of toys as listed below.