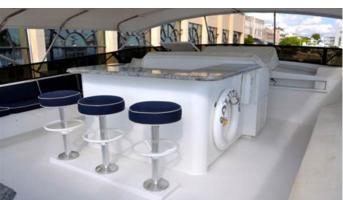

## HORUS YACHT CHARTER

Superyacht HORUS was built in 1995 by Broward. She is a 34m / 111'7 motor yacht with exterior design by Broward and interior styling by Robin Rose & Associates . Horus offers accommodation for up to 8 guests in 4 cabins with additional room for her crew of 4. She features a variety of amenities to ensure comfortable charter vacations. She also carries an impressive collection of toys as listed below.