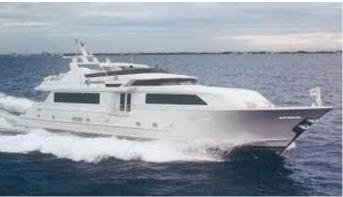

## **HORUS**

Yacht Charter Details for 'Horus', the 34m Superyacht built by Broward

**SPECIFICATIONS** 

**LENGTH** 34m / 111'7

BEAM DRAFT 6.1m / 20' 1.98m / 6'6

YEAR REFIT 1995

CRUISING SPEED 20 Knots

**ACCOMMODATION** 

## HORUS YACHT CHARTER

Superyacht HORUS was built in 1995 by Broward. She is a 34m / 111'7 motor yacht with exterior design by Broward and interior styling by Robin Rose & Associates . Horus offers accommodation for up to 8 guests in 4 cabins with additional room for her crew of 4. She features a variety of amenities to ensure comfortable charter vacations. She also carries an impressive collection of toys as listed below.