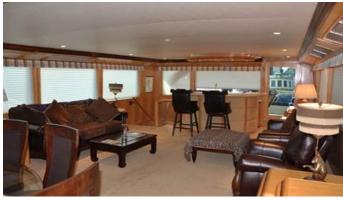

## HORUS YACHT CHARTER

Superyacht HORUS was built in 1995 by Broward. She is a 34m / 111'7 motor yacht with exterior design by Broward and interior styling by Robin Rose & Associates . Horus offers accommodation for up to 8 guests in 4 cabins with additional room for her crew of 4. She features a variety of amenities to ensure comfortable charter vacations. She also carries an impressive collection of toys as listed below.