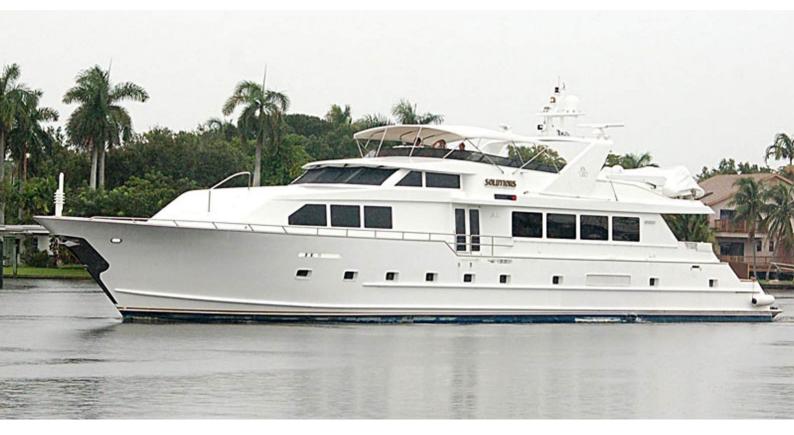

## **HORUS**

Yacht Charter Details for 'Horus', the 34m Superyacht built by Broward

**SPECIFICATIONS** 

**LENGTH** 34m / 111'7

BEAM DRAFT 6.1m / 20' 1.98m / 6'6

YEAR REFIT 1995

CRUISING SPEED 20 Knots

**ACCOMMODATION** 

## HORUS YACHT CHARTER

Superyacht HORUS was built in 1995 by Broward. She is a 34m / 111'7 motor yacht with exterior design by Broward and interior styling by Robin Rose & Associates . Horus offers accommodation for up to 8 guests in 4 cabins with additional room for her crew of 4. She features a variety of amenities to ensure comfortable charter vacations. She also carries an impressive collection of toys as listed below.