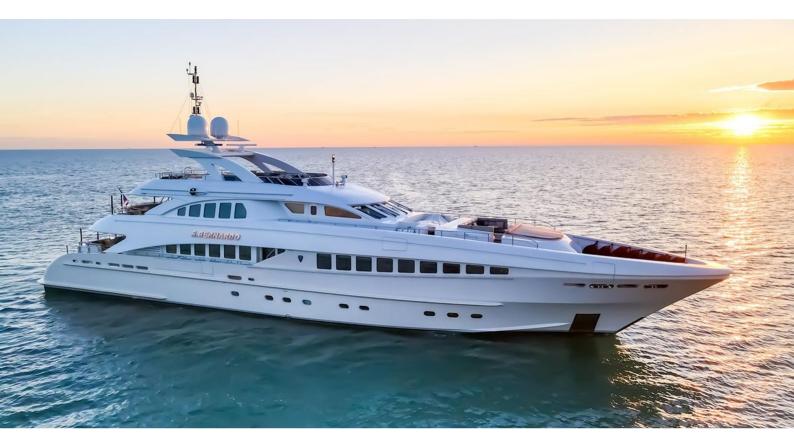

# **CASTLEFINN**

Yacht Charter Details for 'Castlefinn', the 44.77m Superyacht built by Heesen

### **SPECIFICATIONS**

LENGTH

44.77m / 146'11

BEAM DRAFT

9.1m / 29'10 2.59m / 8'6

**YEAR REFIT** 2011 2023

CRUISING SPEED

22 Knots