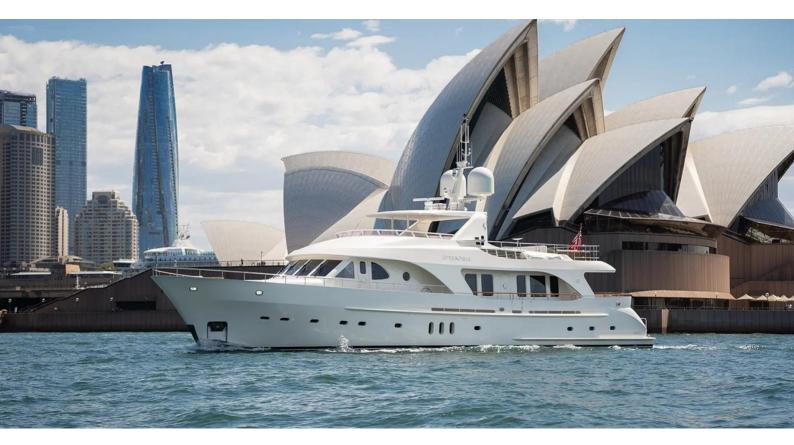

## LITTLE PERLE YACHT CHARTER

Superyacht LITTLE PERLE was built in 2008 by Moonen. She is a 29.9m / 98'1 Moonen 97 motor yacht with exterior design by Rene Van Der Velden and interior styling by Art Line. Little Perle offers accommodation for up to 9 guests in 4 cabins with additional room for her crew of 5. She features a variety of amenities to ensure comfortable charter vacations, including, Swimming Platform, Jacuzzi (on deck) & Air Conditioning. She also carries an impressive collection of toys as listed below.