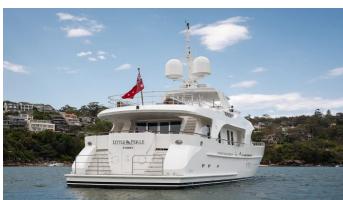

## LITTLE PERLE

Yacht Charter Details for 'Little Perle', the 29.9m Superyacht built by Moonen

**SPECIFICATIONS** 

LENGTH 29.9m / 98'1

BEAM DRAFT 7.3m / 23'11 2.1m / 6'11

YEAR REFIT 2008

CRUISING SPEED 11.5 Knots **ACCOMMODATION** 

## LITTLE PERLE YACHT CHARTER

Superyacht LITTLE PERLE was built in 2008 by Moonen. She is a 29.9m / 98'1 Moonen 97 motor yacht with exterior design by Rene Van Der Velden and interior styling by Art Line. Little Perle offers accommodation for up to 9 guests in 4 cabins with additional room for her crew of 5. She features a variety of amenities to ensure comfortable charter vacations, including, Swimming Platform, Jacuzzi (on deck) & Air Conditioning. She also carries an impressive collection of toys as listed below.