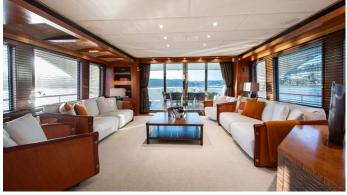

## LITTLE PERLE YACHT CHARTER

Superyacht LITTLE PERLE was built in 2008 by Moonen. She is a 29.9m / 98'1 Moonen 97 motor yacht with exterior design by Rene Van Der Velden and interior styling by Art Line. Little Perle offers accommodation for up to 9 guests in 4 cabins with additional room for her crew of 5. She features a variety of amenities to ensure comfortable charter vacations, including, Swimming Platform, Jacuzzi (on deck) & Air Conditioning. She also carries an impressive collection of toys as listed below.

## LITTLE PERLE AMENITIES & TOYS

Sun Deck

Wi-Fi

Swimming Platform

Sunpads

Foredeck Seating

Deck Jacuzzi

Air Conditioning