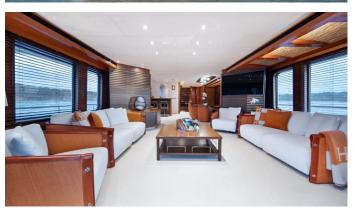

## LITTLE PERLE YACHT CHARTER

Superyacht LITTLE PERLE was built in 2008 by Moonen. She is a 29.9m / 98'1 Moonen 97 motor yacht with exterior design by Rene Van Der Velden and interior styling by Art Line. Little Perle offers accommodation for up to 9 guests in 4 cabins with additional room for her crew of 5. She features a variety of amenities to ensure comfortable charter vacations, including, Swimming Platform, Jacuzzi (on deck) & Air Conditioning. She also carries an impressive collection of toys as listed below.

## LITTLE PERLE AMENITIES & TOYS

Sun Deck

Wi-Fi

Swimming Platform

Sunpads

Foredeck Seating

Deck Jacuzzi

Air Conditioning