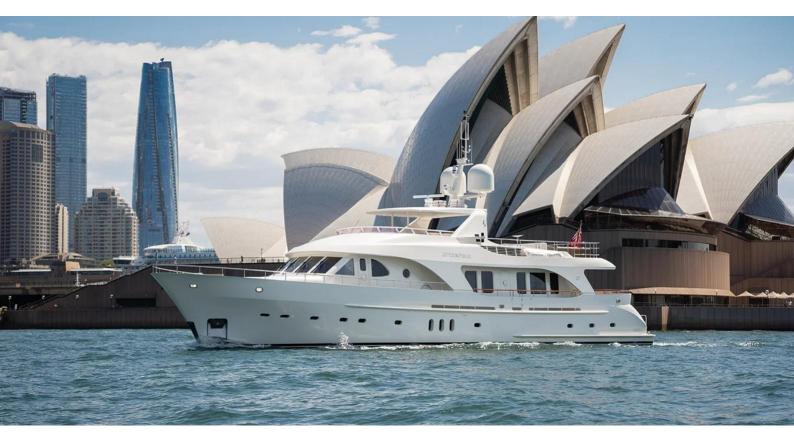

## LITTLE PERLE

Yacht Charter Details for 'Little Perle', the 29.9m Superyacht built by Moonen

**SPECIFICATIONS** 

LENGTH 29.9m / 98'1

BEAM DRAFT 7.3m / 23'11 2.1m / 6'11

YEAR REFIT 2008

CRUISING SPEED 11.5 Knots ACCOMMODATION

## LITTLE PERLE YACHT CHARTER

Superyacht LITTLE PERLE was built in 2008 by Moonen. She is a 29.9m / 98'1 Moonen 97 motor yacht with exterior design by Rene Van Der Velden and interior styling by Art Line. Little Perle offers accommodation for up to 9 guests in 4 cabins with additional room for her crew of 5. She features a variety of amenities to ensure comfortable charter vacations, including, Swimming Platform, Jacuzzi (on deck) & Air Conditioning. She also carries an impressive collection of toys as listed below.