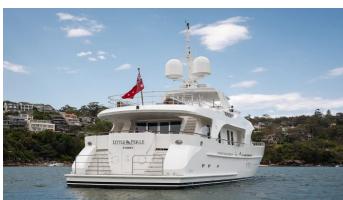

## LITTLE PERLE

Yacht Charter Details for 'Little Perle', the 29.9m Superyacht built by Moonen

**SPECIFICATIONS** 

LENGTH 29.9m / 98'1

BEAM DRAFT 7.3m / 23'11 2.1m / 6'11

YEAR REFIT 2008

CRUISING SPEED 11.5 Knots ACCOMMODATION

## LITTLE PERLE YACHT CHARTER

Superyacht LITTLE PERLE was built in 2008 by Moonen. She is a 29.9m / 98'1 Moonen 97 motor yacht with exterior design by Rene Van Der Velden and interior styling by Art Line. Little Perle offers accommodation for up to 9 guests in 4 cabins with additional room for her crew of 5. She features a variety of amenities to ensure comfortable charter vacations, including, Swimming Platform, Jacuzzi (on deck) & Air Conditioning. She also carries an impressive collection of toys as listed below.