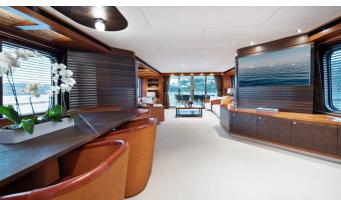

## LITTLE PERLE YACHT CHARTER

Superyacht LITTLE PERLE was built in 2008 by Moonen. She is a 29.9m / 98'1 Moonen 97 motor yacht with exterior design by Rene Van Der Velden and interior styling by Art Line. Little Perle offers accommodation for up to 9 guests in 4 cabins with additional room for her crew of 5. She features a variety of amenities to ensure comfortable charter vacations, including, Swimming Platform, Jacuzzi (on deck) & Air Conditioning. She also carries an impressive collection of toys as listed below.

## LITTLE PERLE AMENITIES & TOYS

Sun Deck

Wi-Fi

Swimming Platform

Sunpads

Foredeck Seating

Deck Jacuzzi

Air Conditioning