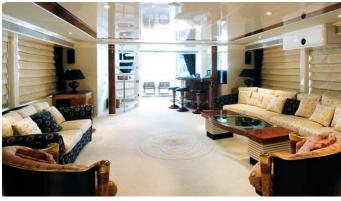

## **OBSESSIONS YACHT CHARTER**

Superyacht OBSESSIONS was built in 1996 by Heesen. She is a 38.34m / 125'9 motor yacht with exterior design by Mulder Design and interior styling by Diaship Design . Obsessions offers accommodation for up to 10 guests in 4 cabins with additional room for her crew of 6. She features a variety of amenities to ensure comfortable charter vacations, including, Air Conditioning, WiFi connection on board & Stabilisers underway. She also carries an impressive collection of toys as listed below.