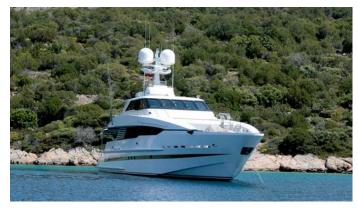

## **OBSESSIONS**

Yacht Charter Details for 'Obsessions', the 38.34m Superyacht built by Heesen

**SPECIFICATIONS** 

LENGTH

38.34m / 125'9

BEAM DRAFT 7.44m / 24'5 2.1m / 6'11

YEAR REFIT

1996

## **OBSESSIONS YACHT CHARTER**

Superyacht OBSESSIONS was built in 1996 by Heesen. She is a 38.34m / 125'9 motor yacht with exterior design by Mulder Design and interior styling by Diaship Design . Obsessions offers accommodation for up to 10 guests in 4 cabins with additional room for her crew of 6. She features a variety of amenities to ensure comfortable charter vacations, including, Air Conditioning, WiFi connection on board & Stabilisers underway. She also carries an impressive collection of toys as listed below.