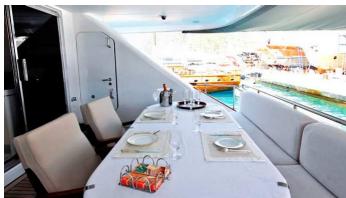

## **OBSESSIONS YACHT CHARTER**

Superyacht OBSESSIONS was built in 1996 by Heesen. She is a 38.34m / 125'9 motor yacht with exterior design by Mulder Design and interior styling by Diaship Design . Obsessions offers accommodation for up to 10 guests in 4 cabins with additional room for her crew of 6. She features a variety of amenities to ensure comfortable charter vacations, including, Air Conditioning, WiFi connection on board & Stabilisers underway. She also carries an impressive collection of toys as listed below.