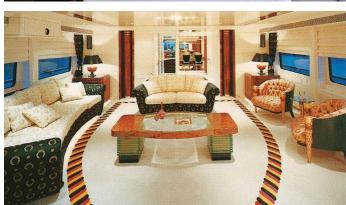

## **OBSESSIONS YACHT CHARTER**

Superyacht OBSESSIONS was built in 1996 by Heesen. She is a 38.34m / 125'9 motor yacht with exterior design by Mulder Design and interior styling by Diaship Design . Obsessions offers accommodation for up to 10 guests in 4 cabins with additional room for her crew of 6. She features a variety of amenities to ensure comfortable charter vacations, including, Air Conditioning, WiFi connection on board & Stabilisers underway. She also carries an impressive collection of toys as listed below.