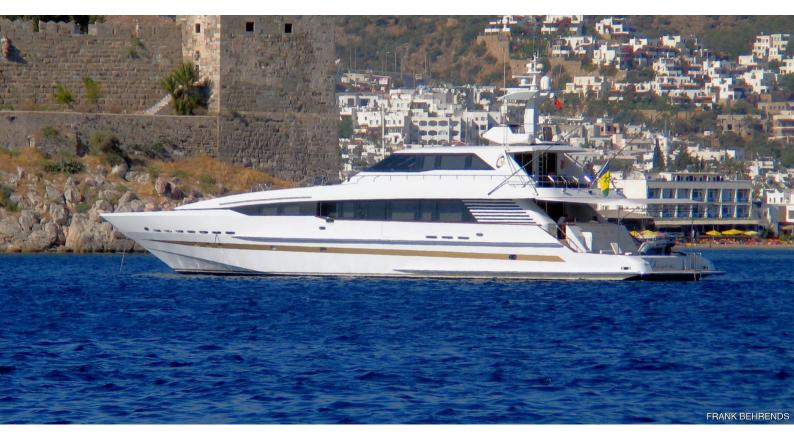

## **OBSESSIONS**

Yacht Charter Details for 'Obsessions', the 38.34m Superyacht built by Heesen

**SPECIFICATIONS** 

LENGTH

38.34m / 125'9

BEAM DRAFT 7.44m / 24'5 2.1m / 6'11

YEAR REFIT

1996

## **OBSESSIONS YACHT CHARTER**

Superyacht OBSESSIONS was built in 1996 by Heesen. She is a 38.34m / 125'9 motor yacht with exterior design by Mulder Design and interior styling by Diaship Design . Obsessions offers accommodation for up to 10 guests in 4 cabins with additional room for her crew of 6. She features a variety of amenities to ensure comfortable charter vacations, including, Air Conditioning, WiFi connection on board & Stabilisers underway. She also carries an impressive collection of toys as listed below.