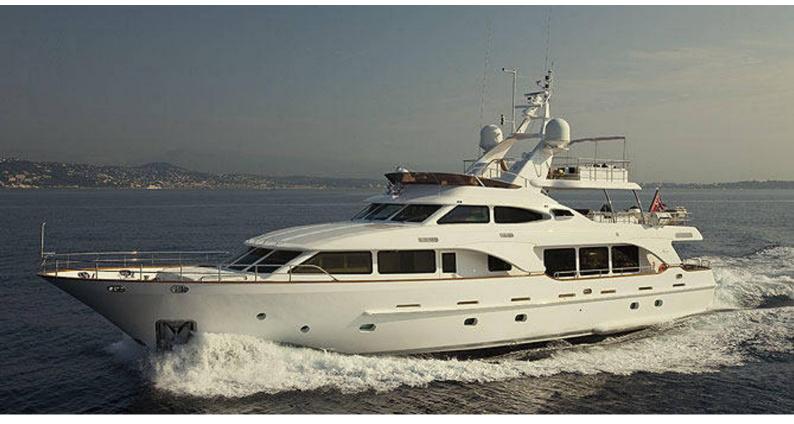

#### SALUTE YACHT CHARTER

Superyacht SALUTE was built in 2008 by Benetti. She is a 30.02m / 98'6 Tradition 100' motor yacht with exterior design by Stefano Righini and interior styling by Zuretti . Salute offers accommodation for up to 9 guests in 4 cabins with additional room for her crew of 6. She features a variety of amenities to ensure comfortable charter vacations, including, Air Conditioning, WiFi connection on board & Stabilizers at Anchor. She also carries an impressive collection of toys as listed below.