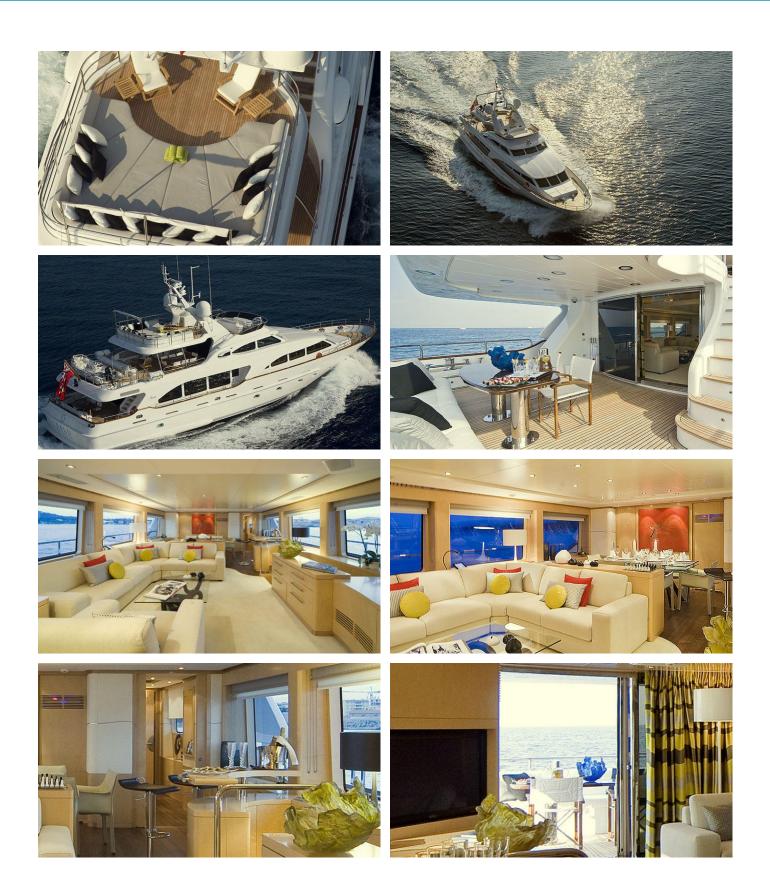

#### SALUTE YACHT CHARTER

Superyacht SALUTE was built in 2008 by Benetti. She is a 30.02m / 98'6 Tradition 100' motor yacht with exterior design by Stefano Righini and interior styling by Zuretti . Salute offers accommodation for up to 9 guests in 4 cabins with additional room for her crew of 6. She features a variety of amenities to ensure comfortable charter vacations, including, Air Conditioning, WiFi connection on board & Stabilizers at Anchor. She also carries an impressive collection of toys as listed below.