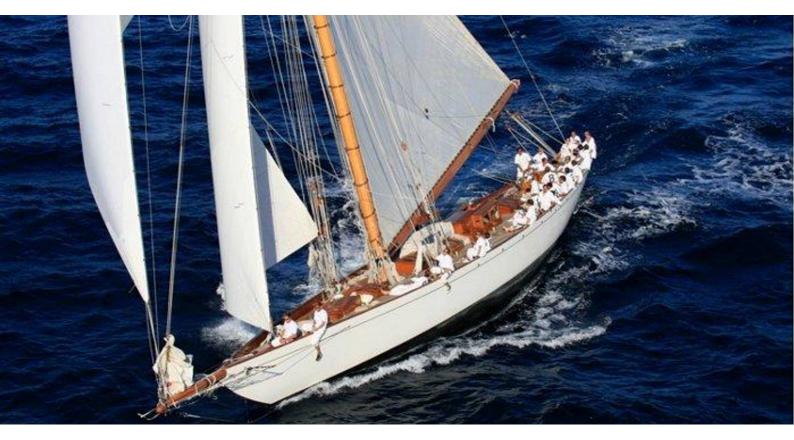

# **MOONBEAM IV**

Yacht Charter Details for 'Moonbeam IV', the 32m Superyacht built by William Fife & Sons

**SPECIFICATIONS** 

LENGTH 32m / 105'

BEAM DRAFT 5.1m / 16'9 3.9m / 12'10

YEAR REFIT 1914 2022

**CRUISING SPEED** 

### MOONBEAM IV YACHT CHARTER

Superyacht MOONBEAM IV was built in 1914 by William Fife & Sons. She is a 32m / 105' sail yacht with exterior design by William Fife and interior styling by William Fife . Moonbeam IV offers accommodation for up to 7 guests in 3 cabins with additional room for her crew of 6. She features a variety of amenities to ensure comfortable charter vacations, including Air Conditioning. She also carries an impressive collection of toys as listed below.