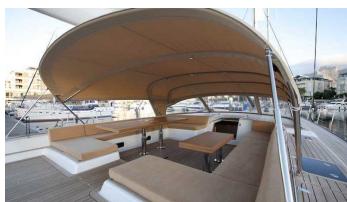

### THALIMA YACHT CHARTER

Superyacht THALIMA was built in 2010 by Southern Wind. She is a 33.65m / 110'5 SW 110 RS sail yacht with exterior design by Nauta Yachts and interior styling by Nauta Yachts . Thalima offers accommodation for up to 8 guests in 4 cabins with additional room for her crew of 5. She features a variety of amenities to ensure comfortable charter vacations, including, Air Conditioning & WiFi connection on board. She also carries an impressive collection of toys as listed below.

#### THALIMA AMENITIES & TOYS

Wi-Fi

Air Conditioning

For a full up-to-date list of leisure facilities or amenities onboard Sail Yacht Thalima please contact your Yacht Charter Broker prior to booking your vacation. If there is a particular water toy that you would like, but it is not listed, then it may be possible to rent this equipment for you.