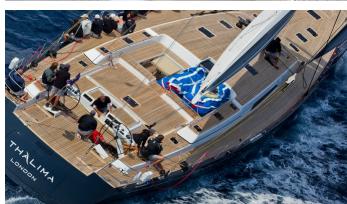

# **THALIMA**

Yacht Charter Details for 'Thalima', the 33.65m Superyacht built by Southern Wind

**SPECIFICATIONS** 

LENGTH

33.65m / 110'5

BEAM

DRAFT

7.3m / 23'11

### THALIMA YACHT CHARTER

Superyacht THALIMA was built in 2010 by Southern Wind. She is a 33.65m / 110'5 SW 110 RS sail yacht with exterior design by Nauta Yachts and interior styling by Nauta Yachts . Thalima offers accommodation for up to 8 guests in 4 cabins with additional room for her crew of 5. She features a variety of amenities to ensure comfortable charter vacations, including, Air Conditioning & WiFi connection on board. She also carries an impressive collection of toys as listed below.