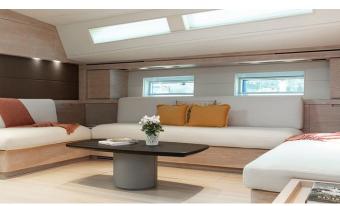

### THALIMA YACHT CHARTER

Superyacht THALIMA was built in 2010 by Southern Wind. She is a 33.65m / 110'5 SW 110 RS sail yacht with exterior design by Nauta Yachts and interior styling by Nauta Yachts . Thalima offers accommodation for up to 8 guests in 4 cabins with additional room for her crew of 5. She features a variety of amenities to ensure comfortable charter vacations, including, Air Conditioning & WiFi connection on board. She also carries an impressive collection of toys as listed below.

#### THALIMA AMENITIES & TOYS

Wi-Fi

Air Conditioning

For a full up-to-date list of leisure facilities or amenities onboard Sail Yacht Thalima please contact your Yacht Charter Broker prior to booking your vacation. If there is a particular water toy that you would like, but it is not listed, then it may be possible to rent this equipment for you.