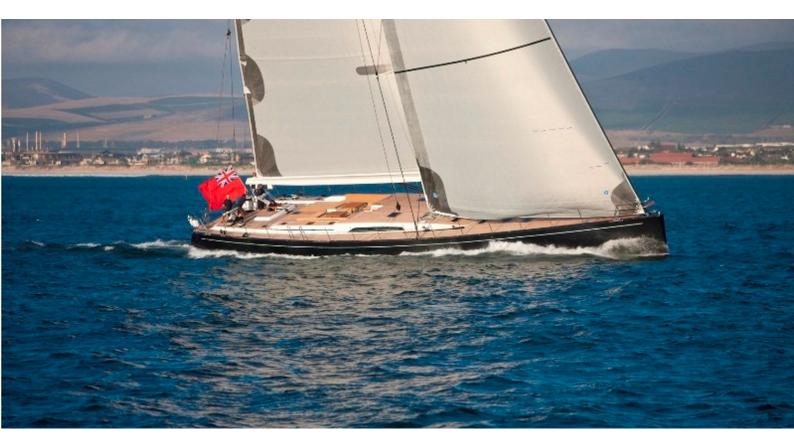

# **THALIMA**

Yacht Charter Details for 'Thalima', the 33.65m Superyacht built by Southern Wind

**SPECIFICATIONS** 

LENGTH

33.65m / 110'5

BEAM

DRAFT

7.3m / 23'11

### THALIMA YACHT CHARTER

Superyacht THALIMA was built in 2010 by Southern Wind. She is a 33.65m / 110'5 SW 110 RS sail yacht with exterior design by Nauta Yachts and interior styling by Nauta Yachts . Thalima offers accommodation for up to 8 guests in 4 cabins with additional room for her crew of 5. She features a variety of amenities to ensure comfortable charter vacations, including, Air Conditioning & WiFi connection on board. She also carries an impressive collection of toys as listed below.