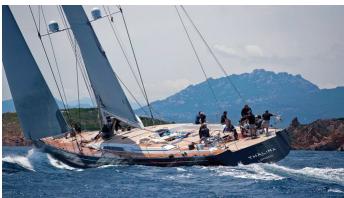

### THALIMA YACHT CHARTER

Superyacht THALIMA was built in 2010 by Southern Wind. She is a 33.65m / 110'5 SW 110 RS sail yacht with exterior design by Nauta Yachts and interior styling by Nauta Yachts . Thalima offers accommodation for up to 8 guests in 4 cabins with additional room for her crew of 5. She features a variety of amenities to ensure comfortable charter vacations, including, Air Conditioning & WiFi connection on board. She also carries an impressive collection of toys as listed below.