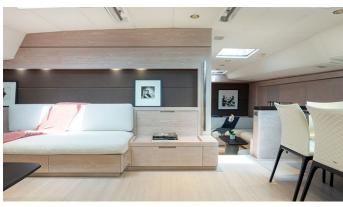

### THALIMA YACHT CHARTER

Superyacht THALIMA was built in 2010 by Southern Wind. She is a 33.65m / 110'5 SW 110 RS sail yacht with exterior design by Nauta Yachts and interior styling by Nauta Yachts . Thalima offers accommodation for up to 8 guests in 4 cabins with additional room for her crew of 5. She features a variety of amenities to ensure comfortable charter vacations, including, Air Conditioning & WiFi connection on board. She also carries an impressive collection of toys as listed below.

#### THALIMA AMENITIES & TOYS

Wi-Fi

Air Conditioning

For a full up-to-date list of leisure facilities or amenities onboard Sail Yacht Thalima please contact your Yacht Charter Broker prior to booking your vacation. If there is a particular water toy that you would like, but it is not listed, then it may be possible to rent this equipment for you.