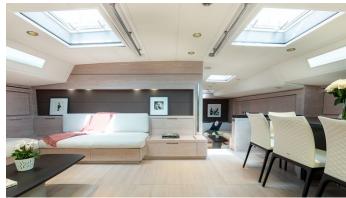

### THALIMA YACHT CHARTER

Superyacht THALIMA was built in 2010 by Southern Wind. She is a 33.65m / 110'5 SW 110 RS sail yacht with exterior design by Nauta Yachts and interior styling by Nauta Yachts . Thalima offers accommodation for up to 8 guests in 4 cabins with additional room for her crew of 5. She features a variety of amenities to ensure comfortable charter vacations, including, Air Conditioning & WiFi connection on board. She also carries an impressive collection of toys as listed below.

#### THALIMA AMENITIES & TOYS

Wi-Fi

Air Conditioning

For a full up-to-date list of leisure facilities or amenities onboard Sail Yacht Thalima please contact your Yacht Charter Broker prior to booking your vacation. If there is a particular water toy that you would like, but it is not listed, then it may be possible to rent this equipment for you.