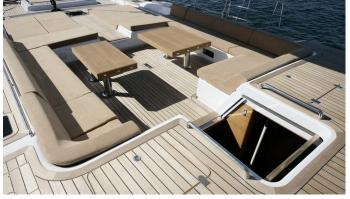

### THALIMA YACHT CHARTER

Superyacht THALIMA was built in 2010 by Southern Wind. She is a 33.65m / 110'5 SW 110 RS sail yacht with exterior design by Nauta Yachts and interior styling by Nauta Yachts . Thalima offers accommodation for up to 8 guests in 4 cabins with additional room for her crew of 5. She features a variety of amenities to ensure comfortable charter vacations, including, Air Conditioning & WiFi connection on board. She also carries an impressive collection of toys as listed below.

#### THALIMA AMENITIES & TOYS

Wi-Fi

Air Conditioning

For a full up-to-date list of leisure facilities or amenities onboard Sail Yacht Thalima please contact your Yacht Charter Broker prior to booking your vacation. If there is a particular water toy that you would like, but it is not listed, then it may be possible to rent this equipment for you.