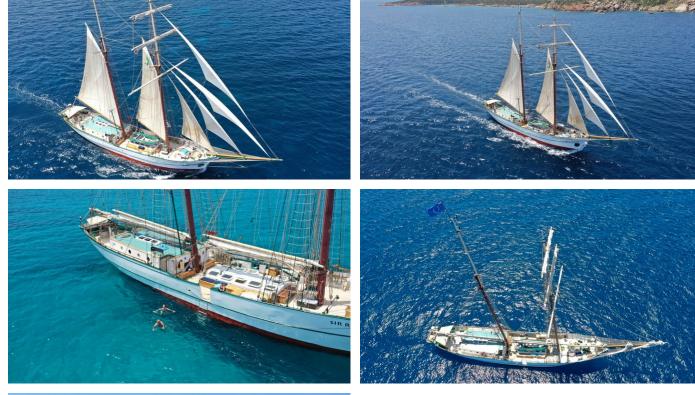

## SIR ROBERT BADEN POWELL YACHT CHARTER

Superyacht SIR ROBERT BADEN POWELL was built in 1957 by Edgar Andre. She is a 42m / 137'10 Custom sail yacht with exterior design by Edgar André . Sir Robert Baden Powell offers accommodation for up to 17 guests in 6 cabins with additional room for her crew of 6. She features a variety of amenities to ensure comfortable charter vacations. She also carries an impressive collection of toys as listed below.

## SIR ROBERT BADEN POWELL AMENITIES & TOYS

For a full up-to-date list of leisure facilities or amenities onboard Sail Yacht Sir Robert Baden Powell please contact your Yacht Charter Broker prior to booking your vacation. If there is a particular water toy that you would like, but it is not listed, then it may be possible to rent this equipment for you.