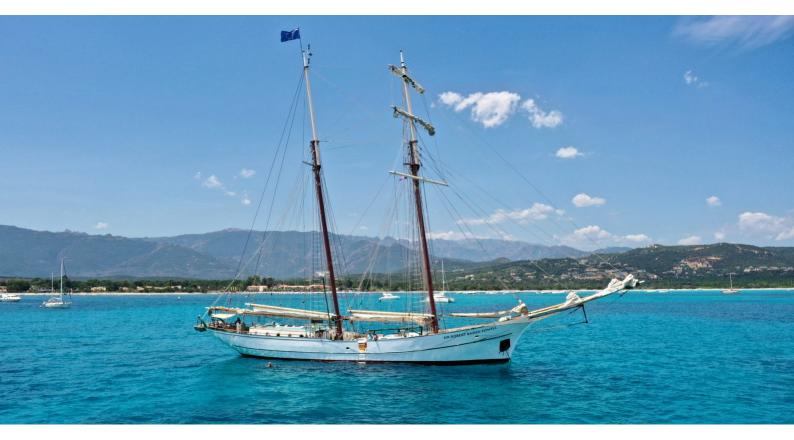

## SIR ROBERT BADEN POWELL

Yacht Charter Details for 'Sir Robert Baden Powell', the 42m Superyacht built by Edgar Andre

**SPECIFICATIONS** 

LENGTH 42m / 137'10

BEAM DRAFT 6.5m / 21'4 3m / 9'10

YEAR REFIT 1957 2017

## SIR ROBERT BADEN POWELL YACHT CHARTER

Superyacht SIR ROBERT BADEN POWELL was built in 1957 by Edgar Andre. She is a 42m / 137'10 Custom sail yacht with exterior design by Edgar André . Sir Robert Baden Powell offers accommodation for up to 17 guests in 6 cabins with additional room for her crew of 6. She features a variety of amenities to ensure comfortable charter vacations. She also carries an impressive collection of toys as listed below.