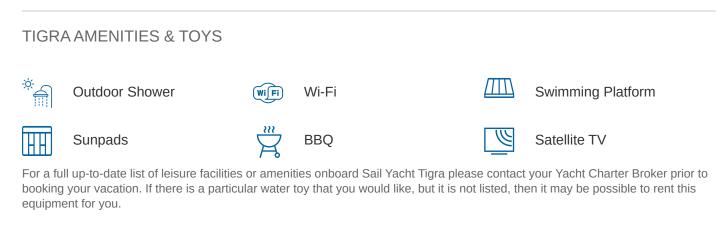

#### TIGRA YACHT CHARTER

Superyacht TIGRA was built in 2008 by Mastori Yachts. She is a 38m / 124'8 sail yacht with exterior design by Ken Freivokh and interior styling by Ken Freivokh . Tigra offers accommodation for up to 10 guests in 5 cabins with additional room for her crew of . She features a variety of amenities to ensure comfortable charter vacations. She also carries an impressive collection of toys as listed below.

MORE TENDERS, TOYS & YACHT AMMENITIES INFO: