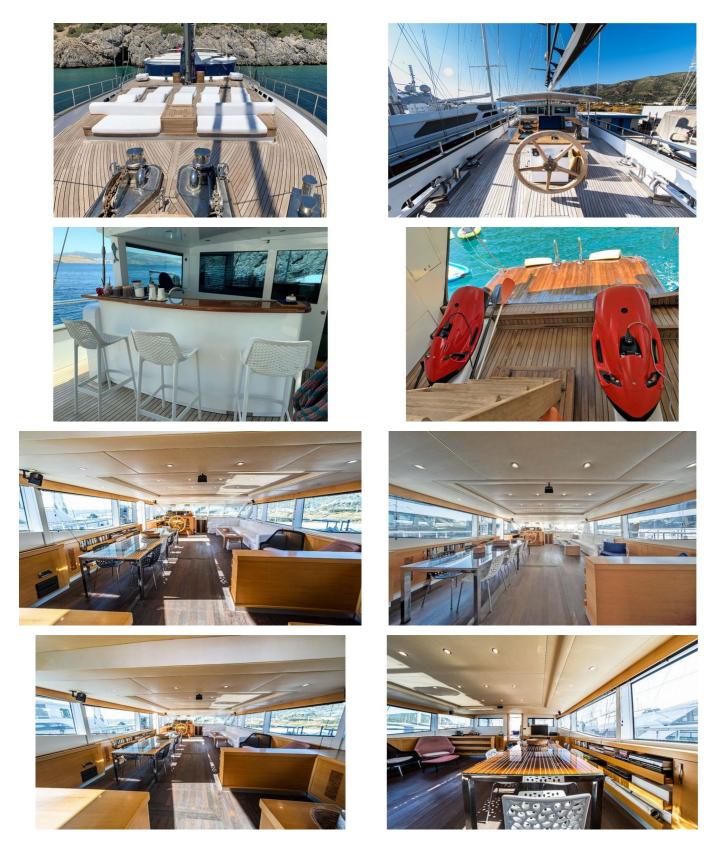

#### TIGRA YACHT CHARTER

Superyacht TIGRA was built in 2008 by Mastori Yachts. She is a 38m / 124'8 sail yacht with exterior design by Ken Freivokh and interior styling by Ken Freivokh . Tigra offers accommodation for up to 10 guests in 5 cabins with additional room for her crew of . She features a variety of amenities to ensure comfortable charter vacations. She also carries an impressive collection of toys as listed below.

MORE TENDERS, TOYS & YACHT AMMENITIES INFO: