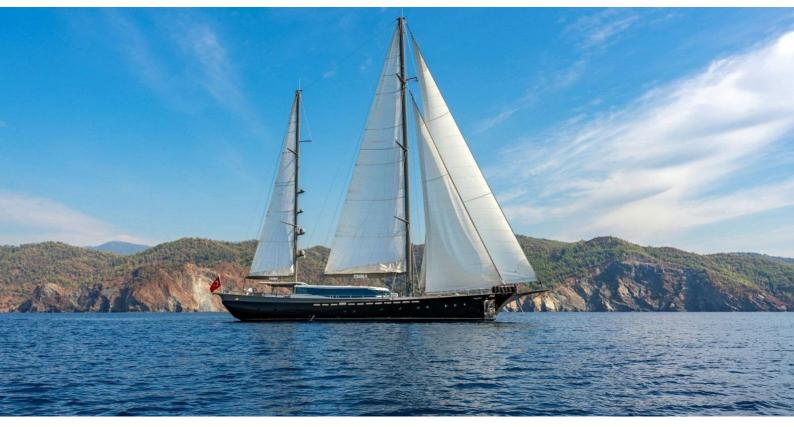

## TIGRA

Yacht Charter Details for 'Tigra', the 38m Superyacht built by Mastori Yachts

#### TIGRA YACHT CHARTER

Superyacht TIGRA was built in 2008 by Mastori Yachts. She is a 38m / 124'8 sail yacht with exterior design by Ken Freivokh and interior styling by Ken Freivokh . Tigra offers accommodation for up to 10 guests in 5 cabins with additional room for her crew of . She features a variety of amenities to ensure comfortable charter vacations. She also carries an impressive collection of toys as listed below.