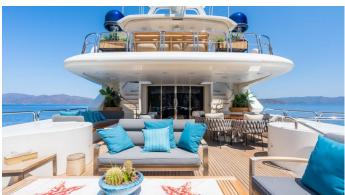

## AMADEA YACHT CHARTER

Superyacht AMADEA was built in 1999 by Benetti. She is a 35.1m / 115'2 Classic 115' motor yacht with exterior design by Stefano Righini and interior styling by Zuretti . Amadea offers accommodation for up to 10 guests in 5 cabins with additional room for her crew of 7. She features a variety of amenities to ensure comfortable charter vacations, including, WiFi connection on board, Deck Jacuzzi, Air Conditioning, Sun Deck, Sunpads, Swimming Platform, Tender Garage & At Anchor Stabilizers. She also carries an impressive collection of toys as listed below.