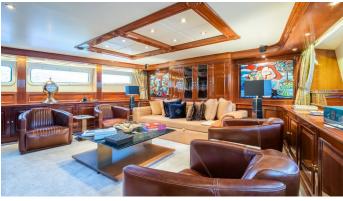

## AMADEA YACHT CHARTER

Superyacht AMADEA was built in 1999 by Benetti. She is a 35.1m / 115'2 Classic 115' motor yacht with exterior design by Stefano Righini and interior styling by Zuretti . Amadea offers accommodation for up to 10 guests in 5 cabins with additional room for her crew of 7. She features a variety of amenities to ensure comfortable charter vacations, including, WiFi connection on board, Deck Jacuzzi, Air Conditioning, Sun Deck, Sunpads, Swimming Platform, Tender Garage & At Anchor Stabilizers. She also carries an impressive collection of toys as listed below.