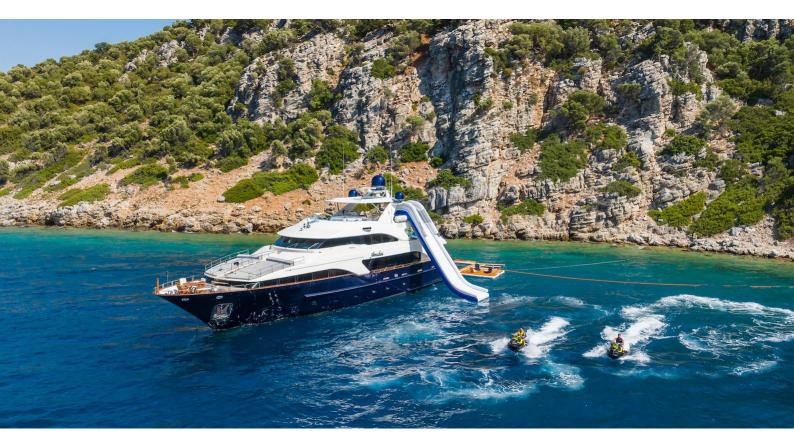

## **AMADEA**

Yacht Charter Details for 'Amadea', the 35.1m Superyacht built by Benetti

**SPECIFICATIONS** 

LENGTH 35.1m / 115'2

BEAM DRAFT 7.62m / 25' 1.95m / 6'5

YEAR REFIT 1999 2023

CRUISING SPEED 16 Knots **ACCOMMODATION** 

## AMADEA YACHT CHARTER

Superyacht AMADEA was built in 1999 by Benetti. She is a 35.1m / 115'2 Classic 115' motor yacht with exterior design by Stefano Righini and interior styling by Zuretti . Amadea offers accommodation for up to 10 guests in 5 cabins with additional room for her crew of 7. She features a variety of amenities to ensure comfortable charter vacations, including, WiFi connection on board, Deck Jacuzzi, Air Conditioning, Sun Deck, Sunpads, Swimming Platform, Tender Garage & At Anchor Stabilizers. She also carries an impressive collection of toys as listed below.

## AMADEA AMENITIES & TOYS

| <u>a</u> | Tender Garage         | *    | Sun Deck               |         | Convertible Cinema |
|----------|-----------------------|------|------------------------|---------|--------------------|
| *        | Exterior Bar          | WiFi | Wi-Fi                  |         | Swimming Platform  |
|          | At-Anchor Stabilizers |      | Sunpads                | الله    | Deck Jacuzzi       |
|          | Air Conditioning      | Ž.   | Inflatable Water Slide | <u></u> | Satellite TV       |