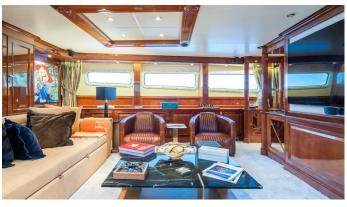

## AMADEA YACHT CHARTER

Superyacht AMADEA was built in 1999 by Benetti. She is a 35.1m / 115'2 Classic 115' motor yacht with exterior design by Stefano Righini and interior styling by Zuretti . Amadea offers accommodation for up to 10 guests in 5 cabins with additional room for her crew of 7. She features a variety of amenities to ensure comfortable charter vacations, including, WiFi connection on board, Deck Jacuzzi, Air Conditioning, Sun Deck, Sunpads, Swimming Platform, Tender Garage & At Anchor Stabilizers. She also carries an impressive collection of toys as listed below.