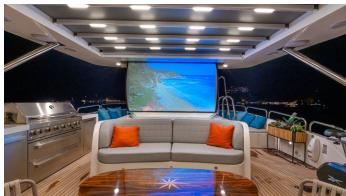

## AMADEA AMENITIES & TOYS

| <u>a</u> | Tender Garage         | *    | Sun Deck               |         | Convertible Cinema |
|----------|-----------------------|------|------------------------|---------|--------------------|
| *        | Exterior Bar          | WiFi | Wi-Fi                  |         | Swimming Platform  |
|          | At-Anchor Stabilizers |      | Sunpads                | الله    | Deck Jacuzzi       |
|          | Air Conditioning      | Ž.   | Inflatable Water Slide | <u></u> | Satellite TV       |