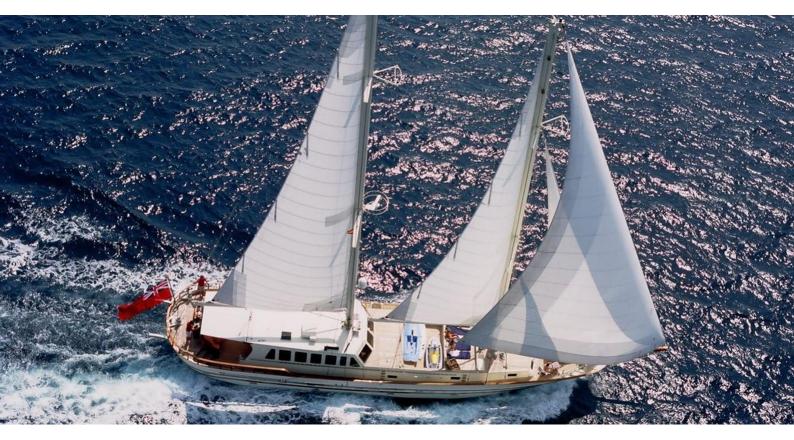

## TIGERLILY OF CORNWALL

Yacht Charter Details for 'Tigerlily of Cornwall', the 33m Superyacht built by Cochrane

**SPECIFICATIONS** 

LENGTH 33m / 108'3

BEAM DRAFT 6.58m / 21'7 2.6m / 8'6

YEAR REFIT 1989

CRUISING SPEED 8 Knots ACCOMMODATION

## TIGERLILY OF CORNWALL YACHT CHARTER

Superyacht TIGERLILY OF CORNWALL was built in 1989 by Cochrane. She is a 33m / 108'3 Custom sail yacht with exterior design by Laurent Giles . Tigerlily of Cornwall offers accommodation for up to 8 guests in 4 cabins with additional room for her crew of 5. She features a variety of amenities to ensure comfortable charter vacations, including, Air Conditioning, WiFi connection on board & Deck Jacuzzi. She also carries an impressive collection of toys as listed below.