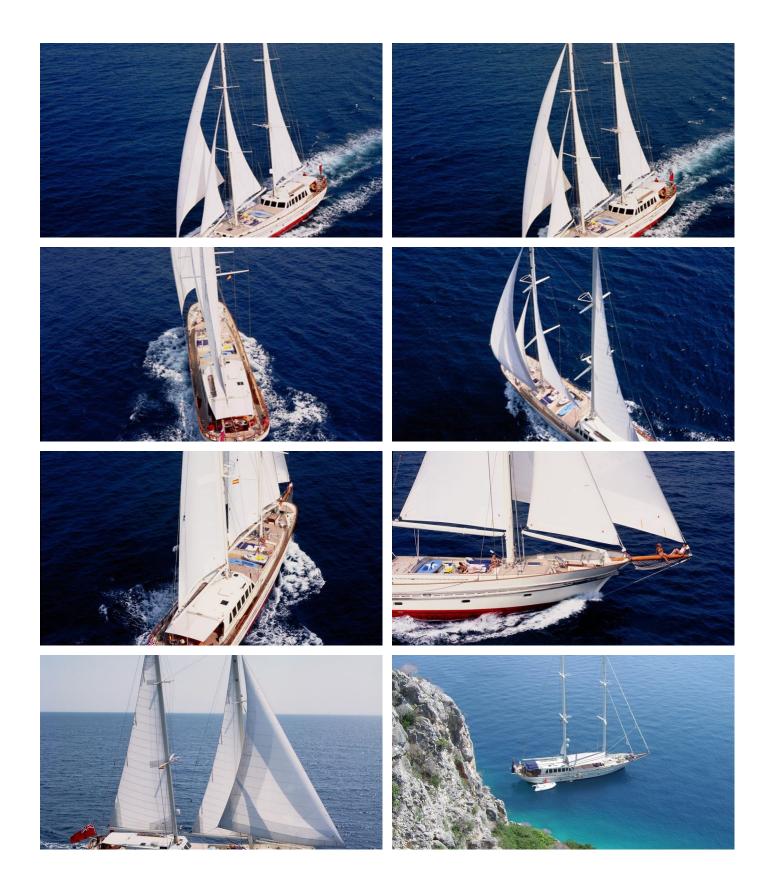

## TIGERLILY OF CORNWALL YACHT CHARTER

Superyacht TIGERLILY OF CORNWALL was built in 1989 by Cochrane. She is a 33m / 108'3 Custom sail yacht with exterior design by Laurent Giles . Tigerlily of Cornwall offers accommodation for up to 8 guests in 4 cabins with additional room for her crew of 5. She features a variety of amenities to ensure comfortable charter vacations, including, Air Conditioning, WiFi connection on board & Deck Jacuzzi. She also carries an impressive collection of toys as listed below.