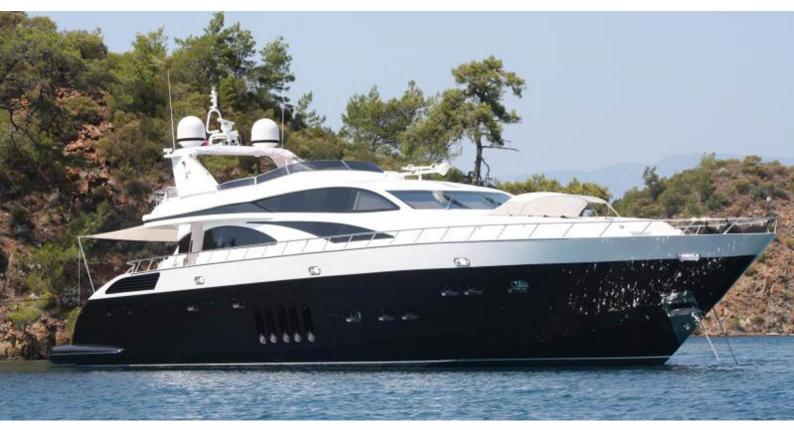

## WHITE PEARL YACHT CHARTER

Superyacht WHITE PEARL was built in 2010 by Leopard. She is a 32.2m / 105'8 Leopard 32 motor yacht with exterior design by Andrea Bacigalupo . White Pearl offers accommodation for up to 9 guests in 4 cabins with additional room for her crew of 5. She features a variety of amenities to ensure comfortable charter vacations, includingTender Garage. She also carries an impressive collection of toys as listed below.