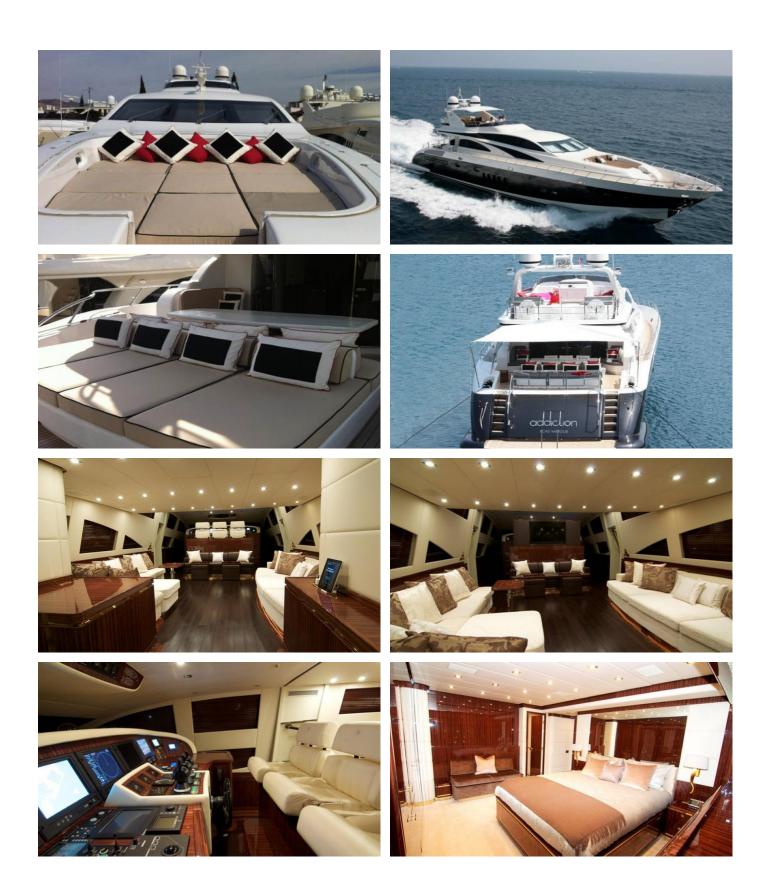

## WHITE PEARL YACHT CHARTER

Superyacht WHITE PEARL was built in 2010 by Leopard. She is a 32.2m / 105'8 Leopard 32 motor yacht with exterior design by Andrea Bacigalupo . White Pearl offers accommodation for up to 9 guests in 4 cabins with additional room for her crew of 5. She features a variety of amenities to ensure comfortable charter vacations, includingTender Garage. She also carries an impressive collection of toys as listed below.